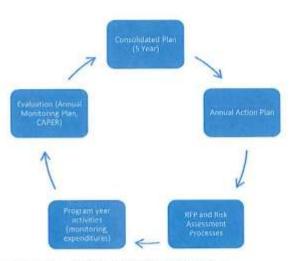

#### 1. Introduction

Each year Charleston County submits an Action Plan explaining how the U.S. Department of Urban Development (HUD) resources will be used to improve communities throughout the County (outside the city limits of Charleston). This is an annual implementation plan of the Five-Year Consolidated Plan addressing the housing and community development needs in Charleston County. The needs and goals were identified through collaboration with participating jurisdictions and other public and private organizations. The goals of the Consolidated Plan and Annual Action Plan are targeted to low-to-moderate income residents and households in Charleston County.

This is the County's second Annual Action Plan from the 2016-2020 Consolidated Plan. It identifies activities that the County will undertake in the 2017-2018 Program Year to address priority needs in the community. The Plan describes the resources available, the programs and projects to be funded, and the proposed accomplishments.