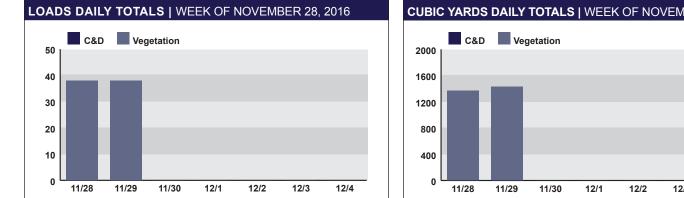

|  |  |  |
| MCCLELLANVILLE                             | 0           | 74          | 0.00              | 3,678.00          |  |  |  |
| MEGGETT                                    | 0           | 42          | 0.00              | 437.50            |  |  |  |
| RAVENEL                                    | 0           | 10          | 0.00              | 106.10            |  |  |  |
| LINCOLNVILLE                               | 0           | 15          | 0.00              | 600.80            |  |  |  |
| TOTALS                                     | 38          | 8,546       | 1,426.80          | 373,414.09        |  |  |  |

\*\*\* All data represented in this summary is subject to audit of HaulPass® database, field logs, etc. and should be considered an operational summary only.





## CUBIC YARDS DAILY TOTALS | WEEK OF NOVEMBER 28, 2016



## DEBRIS REMOVAL SUMMARY BY DISPOSAL LOCATION - VOLUME

| DEBRIS REMOVAL SUMMARY BY DISPOSAL L   | LOADS | TOTAL | DEBRIS ACCEPTED<br>TODAY | DEBRIS ACCEPTED<br>TOTAL |
|----------------------------------------|-------|-------|--------------------------|--------------------------|
| DEBRIS TYPE                            | TODAY | LOADS | [CUBIC YARDS]            | [CUBIC YARDS]            |
| CHARLESTON COUNTY LANDFILL             |       |       |                          |                          |
| C&D                                    | 0     | 8     | 0.00                     | 314.80                   |
| VEGETATION                             | 24    | 4,620 | 807.60                   | 180,580.54               |
| CH