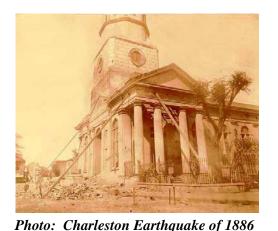

## Are You Ready for Earthquakes?

Hurricanes, Floods, Tornadoes, and Earthquakes could all potentially occur in the Charleston area!

Did you know the Charleston Area experienced the worst earthquake ever to hit the Eastern U. S.?