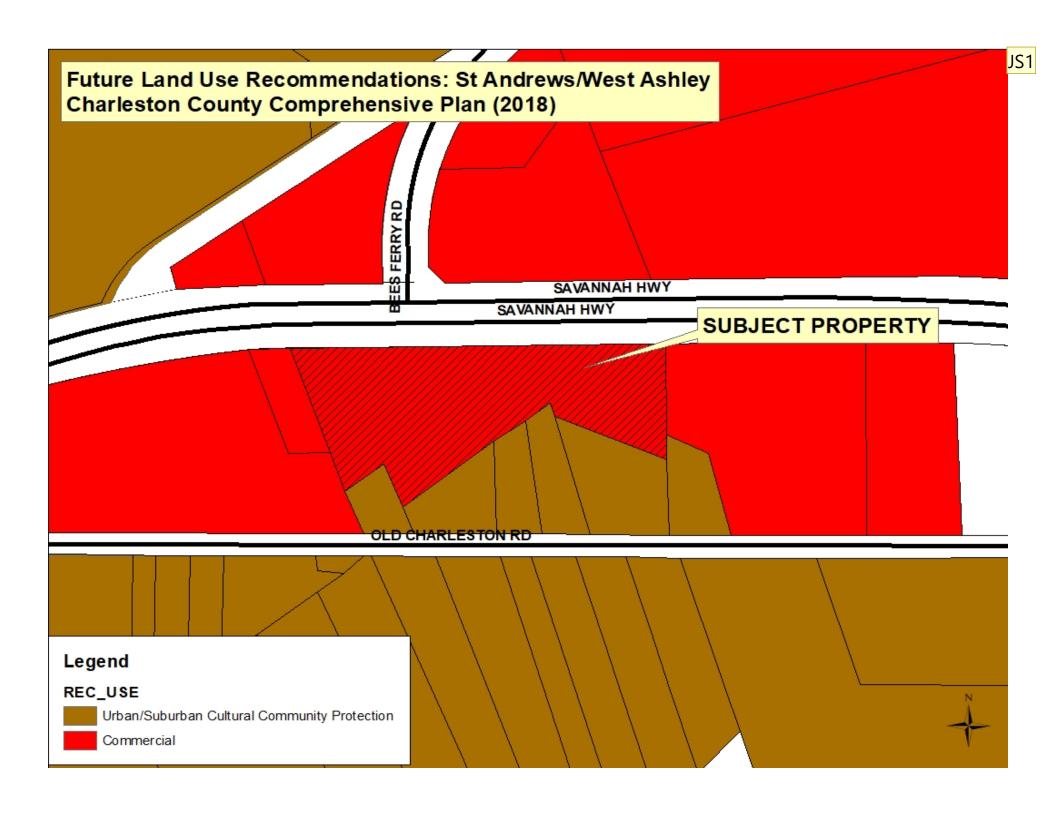

A. The proposed amendment is consistent with the Comprehensive Plan and the stated purposes of this Ordinance;

Staff response: The *Charleston County Comprehensive Plan* (the Plan) recommends the Commercial future land use for the whole of the subject property, including the 0.935-acre portion to be rezoned. This future land use designation "...encourages compatible mixed use development and a general land use pattern that includes a variety of housing types, retail, service, employment, civic and compatible industrial uses, as well as public and open spaces and linkages to public transit in a walkable environment." In this regard, the request to rezone the 0.935-acre portion of the property to the CC Zoning District is consistent with the Plan's recommendations for this area, as this part of Savannah Highway is a commercial corridor for this area of the County.

## A. The proposed amendment is consistent with the *Comprehensive Plan* and the stated purposes of this *Ordinance*;

Staff response: The Charleston County Comprehensive Plan (the Plan) recommends the Commercial future land use for the whole of the subject property, including the 0.935-acre portion to be rezoned. This future land use designation "…encourages compatible mixed use development and a general land use pattern that includes a variety of housing types, retail, service, employment, civic and compatible industrial uses, as well as public and open spaces and linkages to public transit in a walkable environment." In this regard, the request to rezone the 0.935-acre portion of the property to the CC Zoning District is consistent with the Plan's recommendations for this area, as this part of Savannah Highway is a commercial corridor for this area of the County.