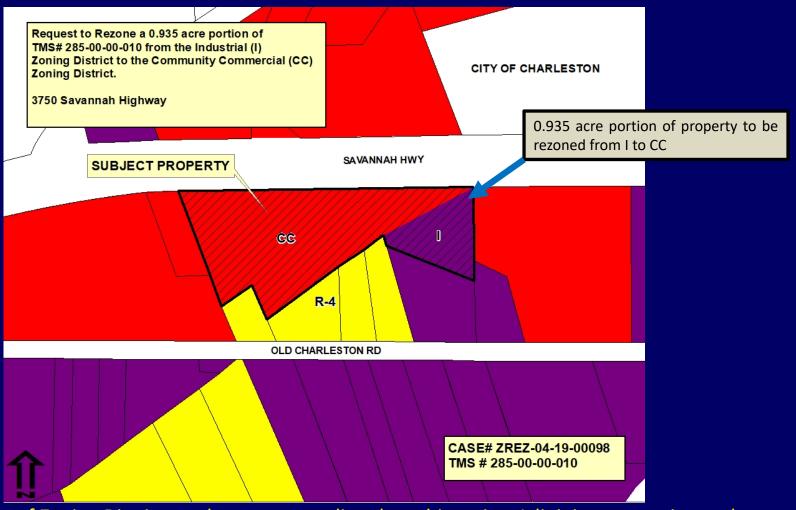

<u>ZREZ-04-19-00098:</u> Request to rezone a 0.935 acre portion of TMS 285-00-00-010 from the Industrial (I) Zoning District to the Community Commercial (CC) Zoning District.

For more details, visit www.charlestoncounty.org or contact the Charleston County Planning Department at (843) 202-7200. This Public Notice is in accordance with Section 6-29-760 of the Code of Laws of South Carolina.

#### **CASE INFORMATION:**

<u>Location</u>: 3749 Savannah Highway (St Andrews/West Ashley)

Parcel Identification: 285-00-00-010.

<u>Property Size</u>: The total size of the property is 4.36 acres; however, the portion of the property to be rezoned

is 0.935 acres.

Council District: 6

#### Zoning Map Amendment Request:

The applicant is requesting to rezone a 0.935 acre portion of the property located at 3749 Savannah Highway, (TMS 285-00-00-010), from the Industrial (I) Zoning District to the Community Commercial (CC) Zoning District. The property is currently undeveloped.

The subject site is currently split zoned between the CC and I Zoning Districts and this application is an attempt to correct the split zoning.

#### Adjacent Zoning:

There is a mixture of Zoning Districts and uses surrounding the subject site. Adjoining properties to the east are zoned either CC or I and contain either undeveloped land, a single-family residential dwelling, a special trades contractor, or a distillery. Adjoining properties to the south are zoned either I or Single Family Residential 4 (R-4) and contain either undeveloped land, a lumber sourcing use, residential dwellings, or a church. Adjoining properties to the west and north are zoned CC and contain either undeveloped land or a multi-tenant commercial strip building.