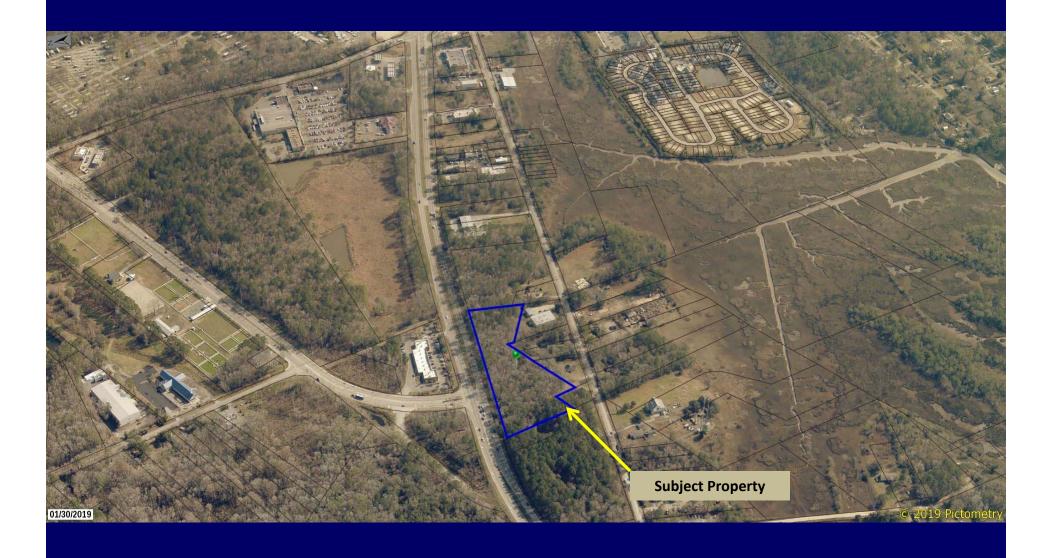

## **Aerial View to the East**

#### Adjacent Zoning:

There is a mixture of Zoning Districts and uses surrounding the subject site. Adjoining properties to the east are zoned either CC or I and contain either undeveloped land, a single-family residential dwelling, a special trades contractor, or a distillery. Adjoining properties to the south are zoned either I or Single Family Residential 4 (R-4) and contain either undeveloped land, a lumber sourcing use, residential dwellings, or a church. Adjoining properties to the west and north are zoned CC and contain either undeveloped land or a multi-tenant commercial strip building.