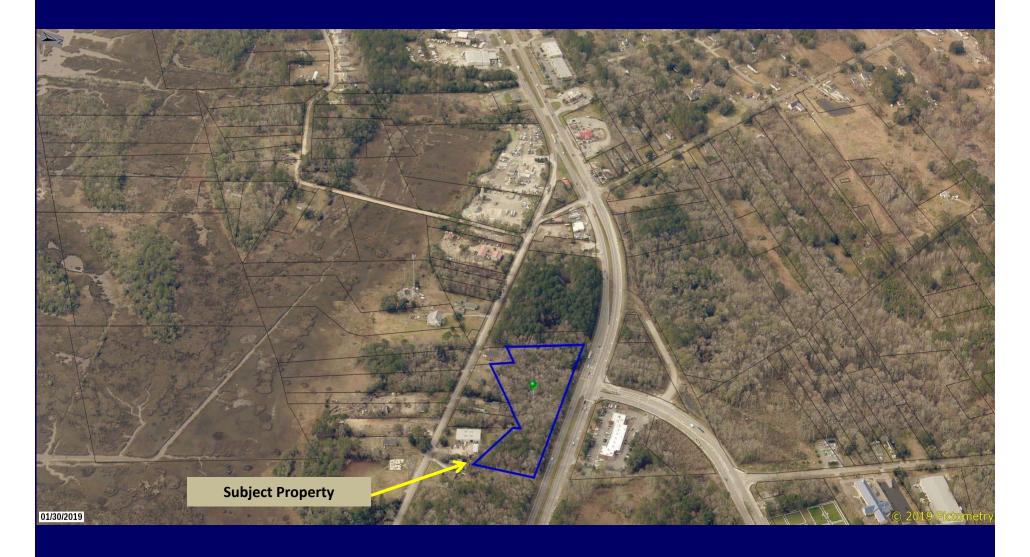

## **Aerial View to the West**

#### Adjacent Zoning:

There is a mixture of Zoning Districts and uses surrounding the subject site. Adjoining properties to the east are zoned either CC or I and contain either undeveloped land, a single-family residential dwelling, a special trades contractor, or a distillery. Adjoining properties to the south are zoned either I or Single Family Residential 4 (R-4) and contain either undeveloped land, a lumber sourcing use, residential dwellings, or a church. Adjoining properties to the west and north are zoned CC and contain either undeveloped land or a multi-tenant commercial strip building.