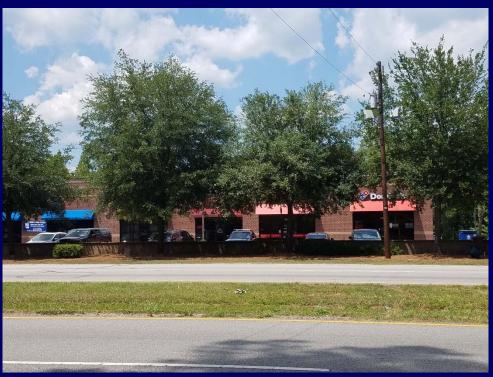

he split zoning of the parcel.





## **Area Description**



There is a mixture of Zoning Districts and uses surrounding the subject site. Adjoining properties to the east are zoned either CC or I and contain either undeveloped land, a single-family residential dwelling, a special trades contractor, or a distillery. Adjoining properties to the south are zoned either I or Single Family Residential 4 (R-4) and contain either undeveloped land, a lumber sourcing use, residential dwellings, or a church. Adjoining properties to the west and north are zoned CC and contain either undeveloped land or a multi-tenant commercial strip building.

## **Aerial View to the West**



## **Aerial View to the East**



## **Site Photos**



1 – Subject Property

2 – Subject Property



## **Site Photos**



3 – Adjacent Property

4 – Adjacent Property



## **Typical Allowed Uses**

### **Industrial (I)**

- Density: 4 units/acre
- Single-Family Detached
- Day Care Services
- Medical Office
- Community Recreation
- Hotels or Motels
- Offices
- Heavy Construction Services or General Contractors
- Impound Yard
- Towing Facility
- Dry Cleaning or Carpet Cleaning Plants

### **Community Commercial (CC)**

- Density: 12 units/acre
- Multi-Family
- Day Care Services
- Health Care Services
- Community Recreation
- Hotels or Motels
- Offices
- Special Trades Contractors
- Retail or Personal Services
- Wholesale Sales
- Self-Service Storage

## **Approval Criteria—Section 3.4.6**

According to Section 3.4.6 of the *Zoning and Land Development Regulations Ordinance (ZLDR)*, zoning map amendments may