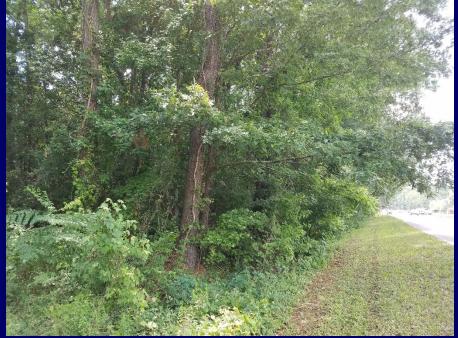

sts today as well as the split zoning of the parcel.





## **Area Description**



There is a mixture of Zoning Districts and uses surrounding the subject site. Adjoining properties to the east are zoned either CC or I and contain either undeveloped land, a single-family residential dwelling, a special trades contractor, or a distillery. Adjoining properties to the south are zoned either I or Single Family Residential 4 (R-4) and contain either undeveloped land, a lumber sourcing use, residential dwellings, or a church. Adjoining properties to the west and north are zoned CC and contain either undeveloped land or a multi-tenant commercial strip building.

## **Aerial View to the West**



## **Aerial View to the East**



## **Site Photos**



1 – Subject Property

2 – Subject Property



## **Site Photos**



3 – Adjacent Property

4 – Adjacent Property



## **Typical Allowed Uses**

### **Industrial (I)**

- Density: 4 units/acre
- Single-Family Detached
- Day Care Services
- Medical Office
- Community Recreation
- Hotels or Motels
- Offices
- Heavy Construction Services or General Contractors
- Impound Yard
- Towing Facility
- Dry Cleaning or Carpet Cleaning Plants

### **Community Commercial (CC)**

- Density: 12 units/acre
- Multi-Family
- Day Care Services
- Health Care Services
- Community Recreation
- Hotels or Motels
- Offices
- Special Trades Contractors
- Retail or Personal Services
- Wholesale Sales
- Self-Service Storage

## **Approval Criteria—Section 3.4.6**

According to Section 3.4.6 of the *Zoning and Land Development Regulations Ordinance (ZLDR)*, zoni