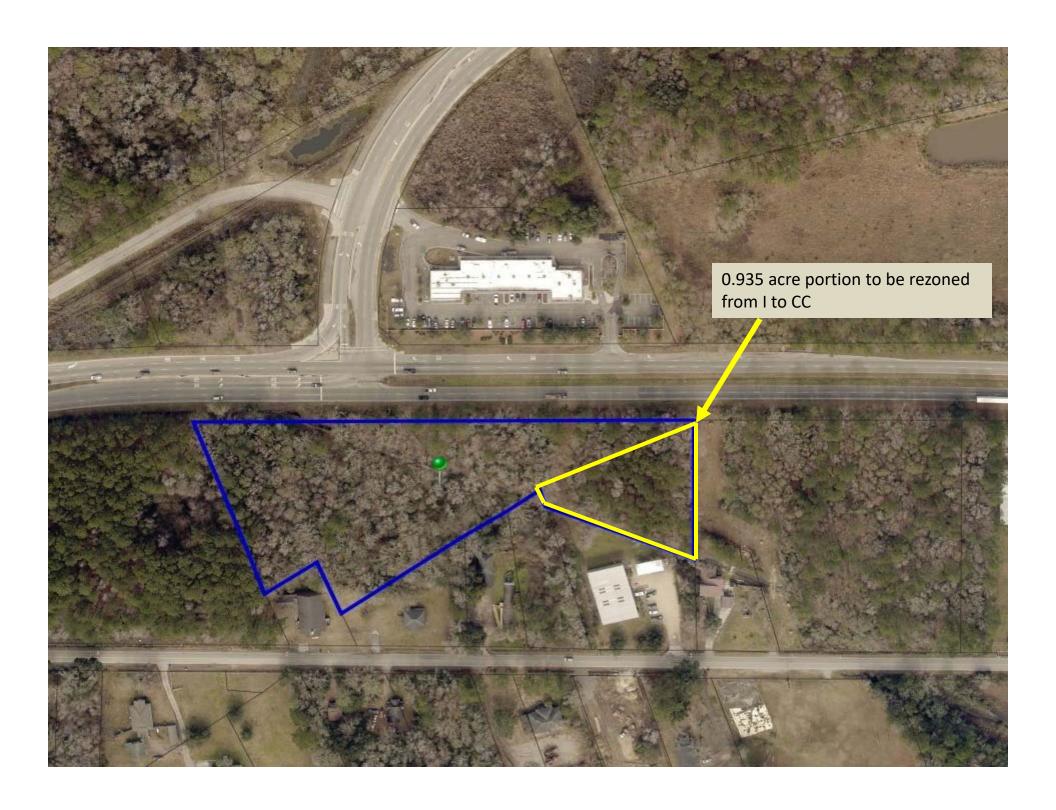

<u>ZREZ-04-19-00098:</u> Request to rezone a 0.935 acre portion of TMS 285-00-00-010 from the Industrial (I) Zoning District to the Community Commercial (CC) Zoning District.

For more details, visit www.charlestoncounty.org or contact the Charleston County Planning Department at (843) 202-7200. This Public Notice is in accordance with Section 6-29-760 of the Code of Laws of South Carolina.

#### **CASE INFORMATION:**

<u>Location</u>: 3749 Savannah Highway (St Andrews/West Ashley)

Parcel Identification: 285-00-00-010.

<u>Property Size</u>: The total size of the property is 4.36 acres; however, the portion of the property to be rezoned

is 0.935 acres.

Council District: 6

#### Zoning Map Amendment Request:

The applicant is requesting to rezone a 0.935 acre portion of the property located at 3749 Savannah Highway, (TMS 285-00-00-010), from the Industrial (I) Zoning District to the Community Commercial (CC) Zoning District. The property is currently undeveloped.

The subject site is currently split zoned between the CC and I Zoning Districts and this application is an attempt to correct the split zoning.