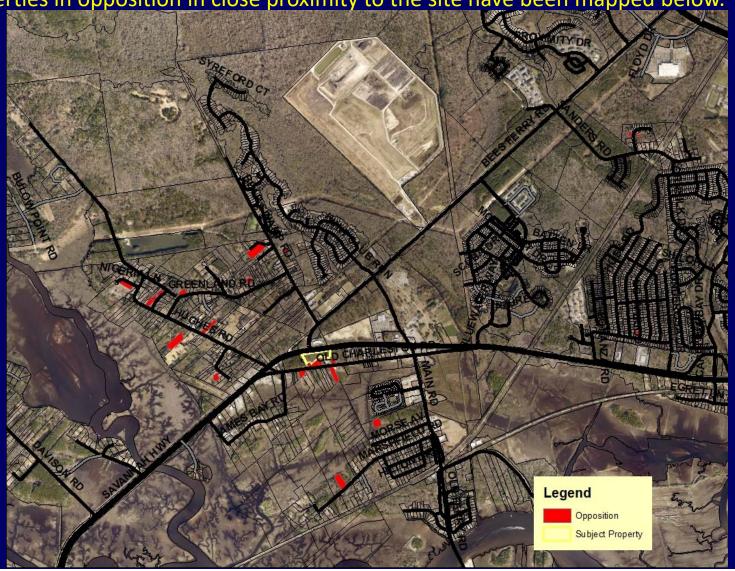

## **Public Input**

• Five letters, one petition with 11 signatures, and one petition with 30 signatures in opposition have been received.

• Properties in opposition in close proximity to the site have been mapped below.