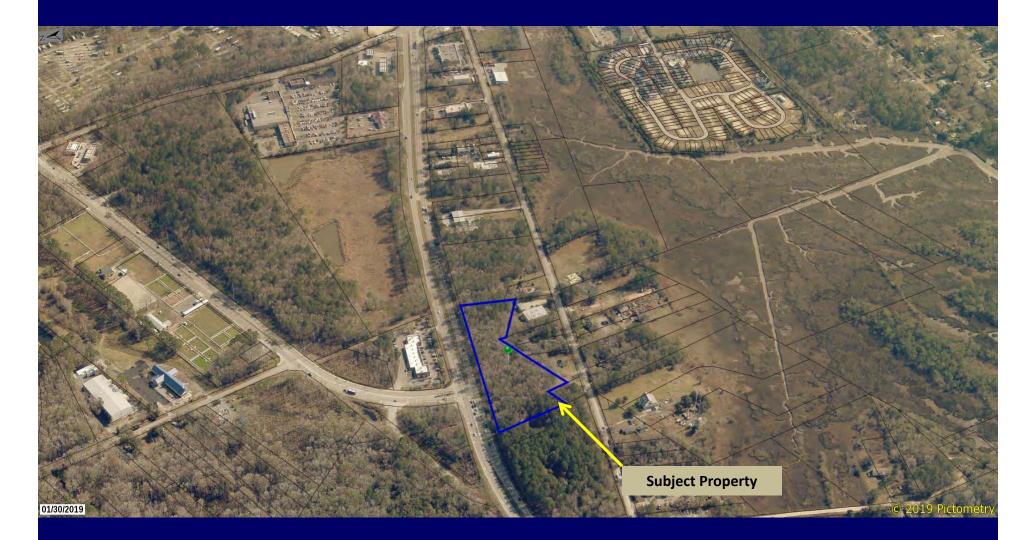

# **Aerial View to the East**

### **CASE INFORMATION:**

Location: 3749 Savannah Highway (St Andrews/West Ashley)

Parcel Identification: 285-00-00-010.

<u>Property Size</u>: The total size of the property is 4.36 acres; however, the portion of the property to be rezoned is 0.935 acres.

### Zoning Map Amendment Request:

The applicant is requesting to rezone a 0.935 acre portion of the property located at 3749 Savannah Highway, (TMS 285-00-00-010), from the Industrial (I) Zoning District to the Community Commercial (CC) Zoning District. The property is currently undeveloped.