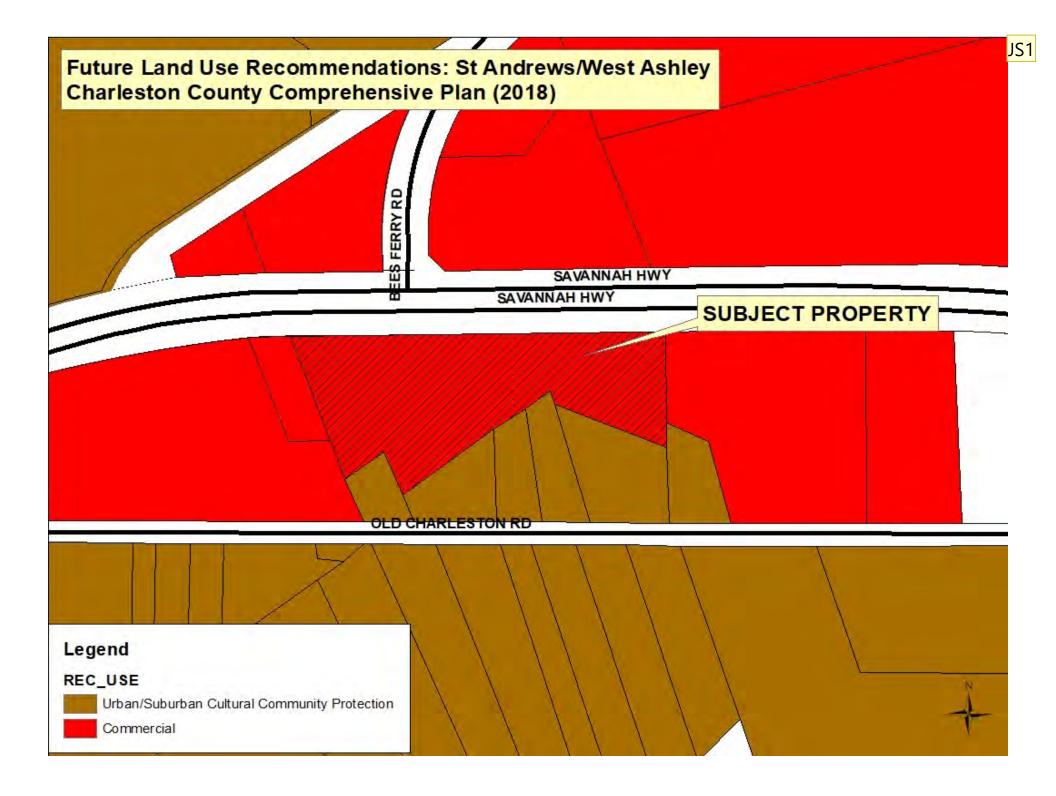

A. The proposed amendment is consistent with the Comprehensive Plan and the stated purposes of this Ordinance;

Staff response: The *Charleston County Comprehensive Plan* (the Plan) recommends the Commercial future land use for the whole of the subject property, including the 0.935-acre portion to be rezoned. This future land use designation "…encourages compatible mixed use development and a general land use pattern that includes a variety of housing types, retail, service, employment, civic and compatible industrial uses, as well as public and open spaces and linkages to public transit in a walkable environment." In this regard, the request to rezone the 0.935-acre portion of the property to the CC Zoning District is consistent with the Plan's recommendations for this area, as this part of Savannah Highway is a commercial corridor for this area of the County.