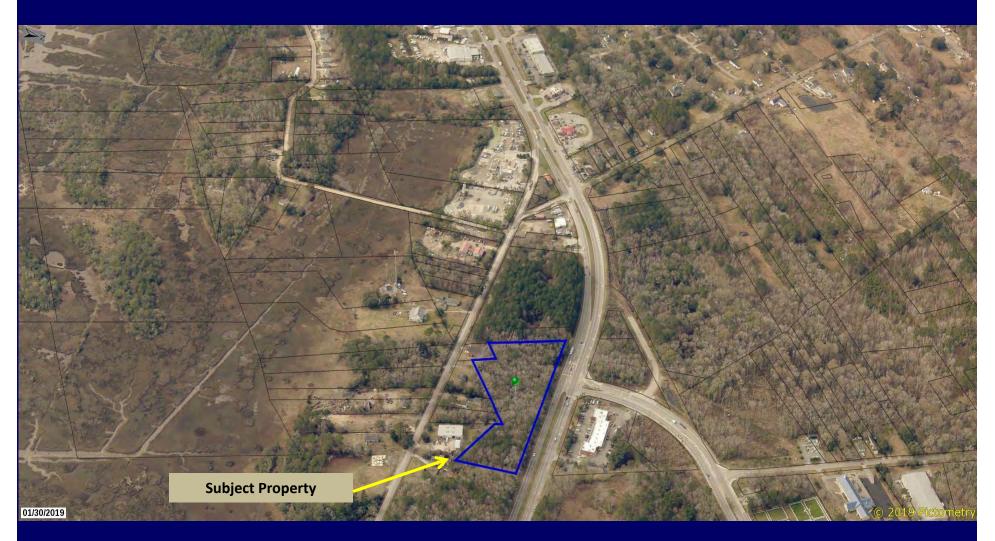

# **Aerial View to the West**

### **CASE INFORMATION:**

Location: 3749 Savannah Highway (St Andrews/West Ashley)

Parcel Identification: 285-00-00-010.

<u>Property Size</u>: The total size of the property is 4.36 acres; however, the portion of the property to be rezoned is 0.935 acres.

### Zoning Map Amendment Request:

The applicant is requesting to rezone a 0.935 acre portion of the property located at 3749 Savannah Highway, (TMS 285-00-00-010), from the Industrial (I) Zoning District to the Community Commercial (CC) Zoning District. The property is currently undeveloped.