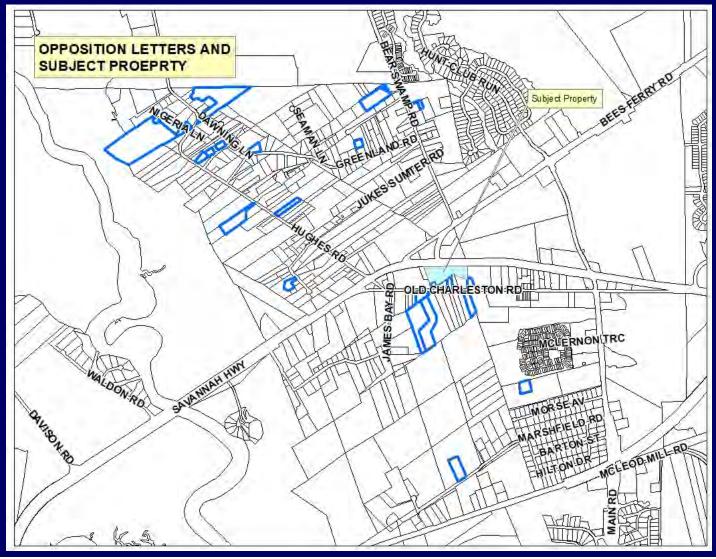

# **Public Input**

- 10 letters, one petition with 11 signatures, and one petition with 30 signatures in opposition have been received.
- Properties in opposition in close proximity to the site have been mapped below.