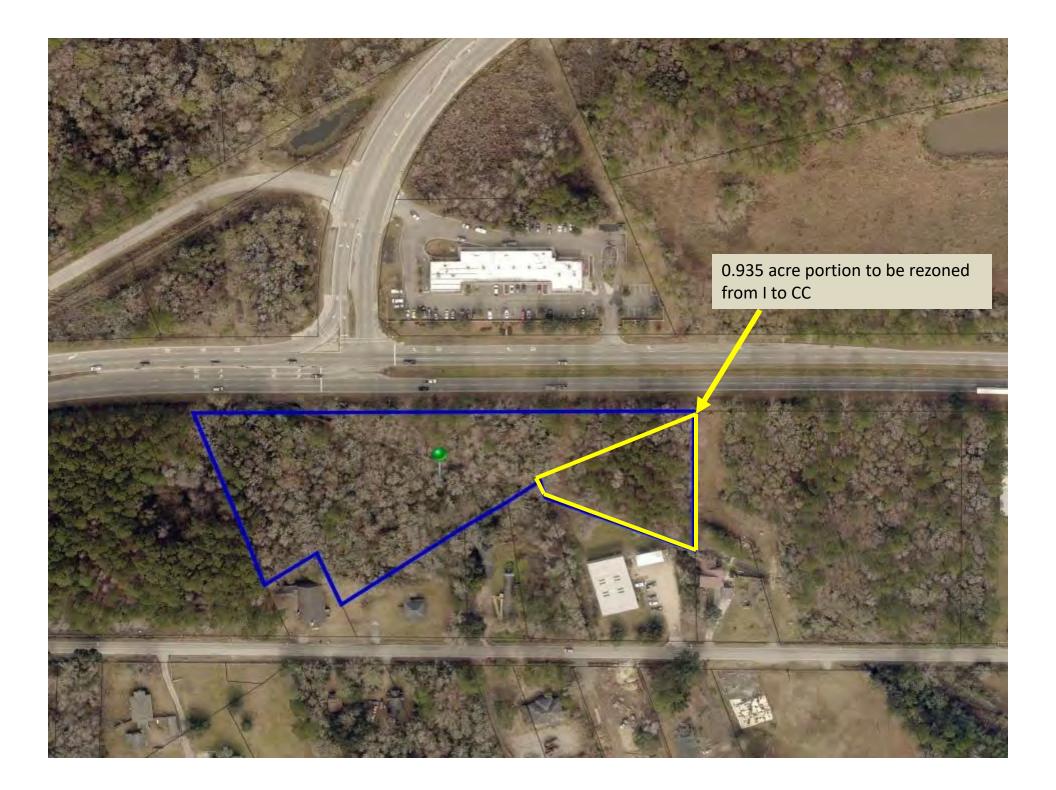

### **CASE INFORMATION:**

Location: 3749 Savannah Highway (St Andrews/West Ashley)

Parcel Identification: 285-00-00-010.

<u>Property Size</u>: The total size of the property is 4.36 acres; however, the portion of the property to be rezoned is 0.935 acres.

### Zoning Map Amendment Request:

The applicant is requesting to rezone a 0.935 acre portion of the property located at 3749 Savannah Highway, (TMS 285-00-00-010), from the Industrial (I) Zoning District to the Community Commercial (CC) Zoning District. The property is currently undeveloped.

The subject site is currently split zoned between the CC and I Zoning Districts and this application is an attempt to correct the split zoning.

<u>History</u>:

In 1994, the subject property was made up of two parcels, TMS 285-00-00-010 and a portion of TMS 285-00-00-014. TMS 285-00-00-010 was zoned Residential Single Family (RSL) and TMS 285-00-00-014 was zoned I. As part of the 2001 reorganization of the Zoning and Land Development Regulations Ordinance, TMS 285-00-00-010 was zoned I and TMS 285-00-00-014 remained zoned I. TMS 285-00-00-010 was then rezoned from I to CC under application 3249-C, which was approved by County Council on 4/24/2004.

Under Subdivision Application 19631-02, approved on 6/18/2004, a portion of TMS 285-00-00-014, zoned I, was added to TMS 25-00-00-010, zoned CC, which created the parcel as it exists today as well as the split zoning of the parcel.