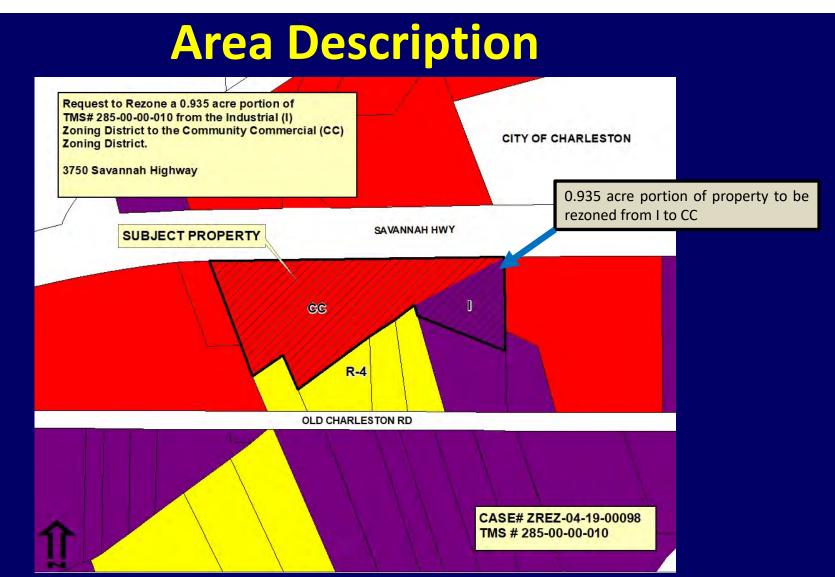

### **CASE INFORMATION:**

Location: 3749 Savannah Highway (St Andrews/West Ashley)

Parcel Identification: 285-00-00-010.

<u>Property Size</u>: The total size of the property is 4.36 acres; however, the portion of the property to be rezoned is 0.935 acres.

### Zoning Map Amendment Request:

The applicant is requesting to rezone a 0.935 acre portion of the property located at 3749 Savannah Highway, (TMS 285-00-00-010), from the Industrial (I) Zoning District to the Community Commercial (CC) Zoning District. The property is currently undeveloped.

The subject site is currently split zoned between the CC and I Zoning Districts and this application is an attempt to correct the split zoning.

<u>History</u>:

In 1994, the subject property was made up of two parcels, TMS 285-00-00-010 and a portion of TMS 285-00-00-014. TMS 285-00-00-010 was zoned Residential Single Family (RSL) and TMS 285-00-00-014 was zoned I. As part of the 2001 reorganization of the Zoning and Land Development Regulations Ordinance, TMS 285-00-00-010 was zoned I and TMS 285-00-00-014 remained zoned I. TMS 285-00-00-010 was then rezoned from I to CC under application 3249-C, which was approved by County Council on 4/24/2004.

Under Subdivision Application 19631-02, approved on 6/18/2004, a portion of TMS 285-00-00-014, zoned I, was added to TMS 25-00-00-010, zoned CC, which created the parcel as it exists today as well as the split zoning of the parcel.

# ZREZ-04-19-00098

- St Andrews/West Ashley: 3749 Savannah highway
- Parcel I.D.: 285-00-00-010
- Request to rezone a 0.935 acre portion of the property located at 3749 Savannah Highway, (TMS 285-00-00-010), from the Industrial (I) Zoning District to the Community Commercial (CC) Zoning District
- Applicant: Kevin Rogers, WRS Inc 550 Long Point Road, Mt Pleasant SC, 29464
- Owner: Theodore Siachos
   101 Tuscany way, Greer SC, 29650
- Acreage: Total Site 4.36-acres, Portion to be rezoned 0.935-acres
- Council District: 6

# **Zoning History**

- In 1994, the subject property was made up of two parcels, TMS 285-00-00-010 and a portion of TMS 285-00-00-014. TMS 285-00-00-010 was zoned Residential Single Family (RSL) and TMS 285-00-00-014 was zoned Industrial (I).
- As part of the 2001 reorganization of the Zoning and Land Development Regulations Ordinance, TMS 285-00-00-010 was zoned I and TMS 285-00-00-014 remained zoned I.
- TMS 285-00-00-010 was then rezoned from I to CC under application 3249-C, which was approved by County Council on 4/24/2004.
- Under Subdivision Application 19631-02, approved on 6/18/2004, a portion of TMS 285-00-00-014, zoned I, was added to TMS 25-00-00-010, zoned CC, which created the parcel as it exists today as well as the split zoning of the parcel.