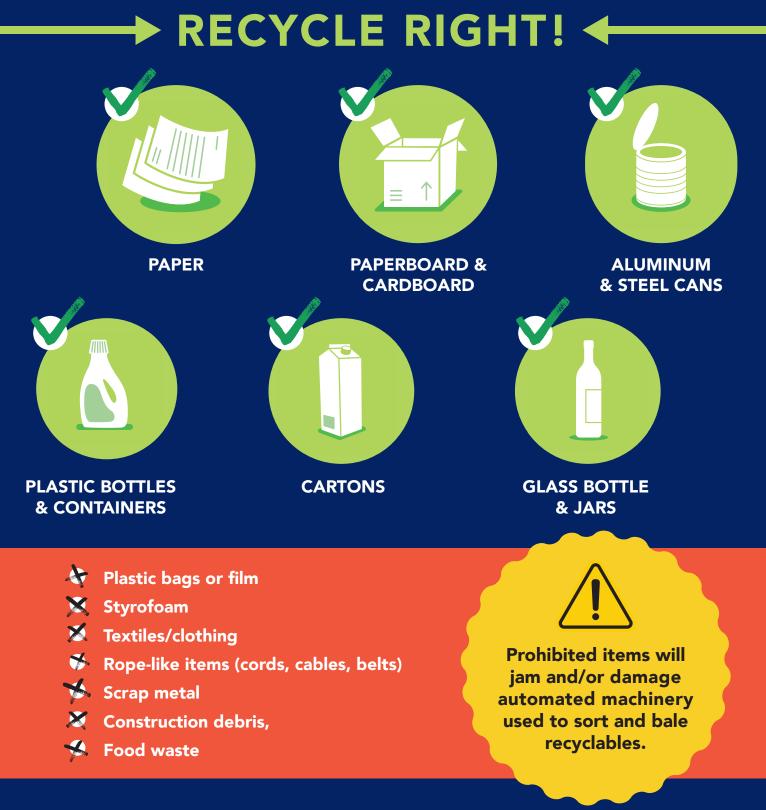

# CHARLESTON COUNTY ENVIRONMENTAL MANAGEMENT

Charleston County Environmental Management • (843) 720-7111 recycle.charlestoncounty.org • recycle@charlestoncounty.org

- Residential recycling service occurs every other week.
- Place all items loose in cart, not in bags or boxes.
- All material must fit in cart with lid closed.
- Place cart at least 3 feet away from any object.
- Face handles toward your house.
- Have cart out by 7AM on your bi-weekly collection day.
- ✓ No plastic bags. Plastic bags will jam and/or damage automated machinery used to sort and bale recyclables.
- Please report missed pickups within 48 hours of the missed service.