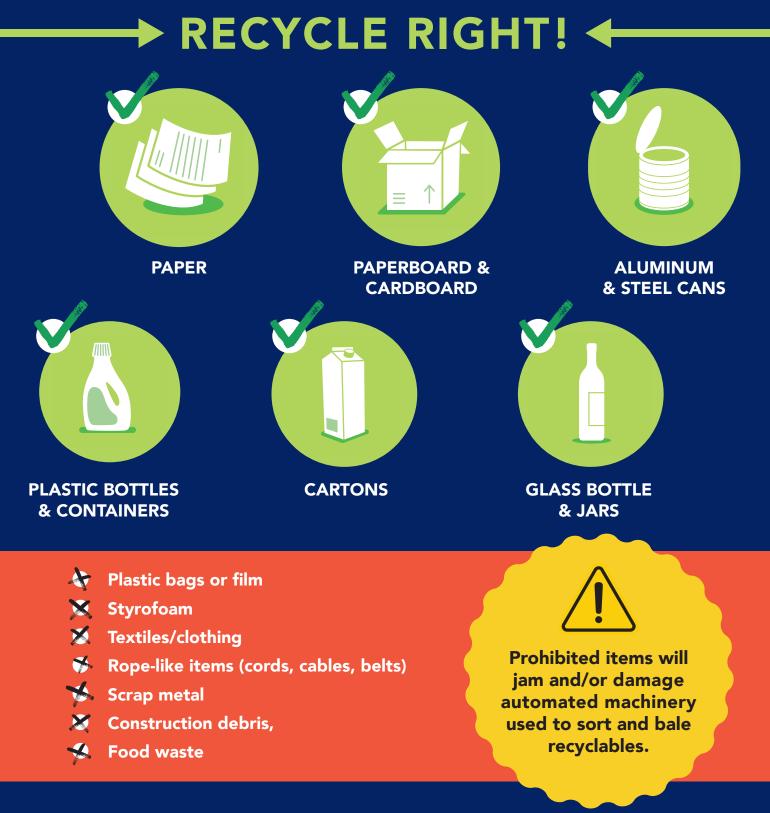

# CHARLESTON COUNTY ENVIRONMENTAL MANAGEMENT

Charleston County Environmental Management • (843) 720-7111 recycle.charlestoncounty.org • recycle@charlestoncounty.org

- Residential recycling service occurs every other week.
- Place all items loose in cart, not in bags or boxes.
- All material must fit in cart with lid closed.
- Place cart at least 3 feet away from any object.
- Face handles toward your house.
- Have cart out by 7AM on your bi-weekly collection day.
- ✓ No plastic bags. Plastic bags will jam and/or damage automated machinery used to sort and bale recyclables.
- Please report missed pickups within 48 hours of the missed service.