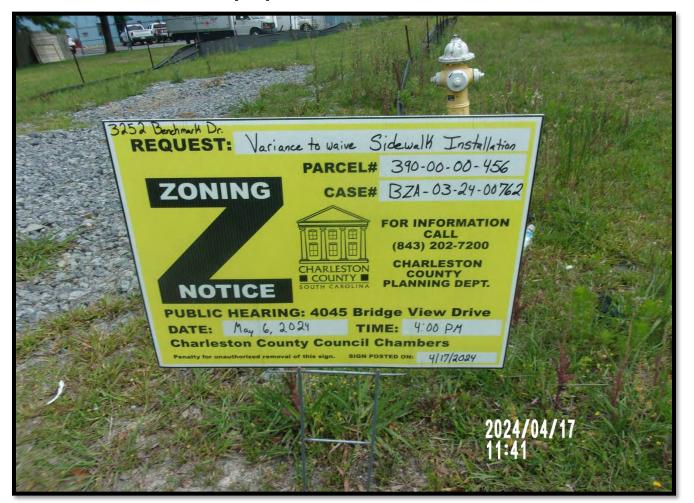

Case # BZA-03-24-00762

Charleston County BZA Meeting of May 6, 2024

Applicant: Joseph Bayless, EIT, of Earthsource Engineering

Property Owner: Dora Brazelton of Southern Image Landscape, LLC

Property Location: 3252 Benchmark Drive – North Area

TMS#: 390-00-00-456

Zoning District: Industrial (IN) Zoning District

Request: Variance request to waive the pedestrian way

(sidewalk) installation requirement for a proposed

warehouse.

# Case # BZA-03-24-00762 BZA Meeting of May 6, 2024 Subject Property: 3252 Benchmark Drive — North Area

Proposal: Variance request to waive the pedestrian way (sidewalk) installation requirement for a proposed warehouse.

#### Staff Review:

The applicant, Joseph Bayless of Earthsource Engineering, on behalf of the property owner, Dora Brazelton of Southern Image Landscape, LLC, is requesting a variance to waive the pedestrian way (sidewalk) installation requirement for a proposed warehouse at 3252 Benchmark Drive, (TMS # 390-00-00-456) in the North Area of Charleston County. The subject property is currently vacant and is approximately 1.03 acres. The subject property and surrounding properties are located in the Industrial (IN) Zoning District.

The project is currently in the Site Plan Review process (ZSPR-07-23-00914) for a proposed warehouse. The applicant's letter of intent explains, "Owner requests relief from Article 9.3.11 of the ZLDR requiring a pedestrian path from the proposed building to the right-of-way where no roadside sidewalk currently exists."