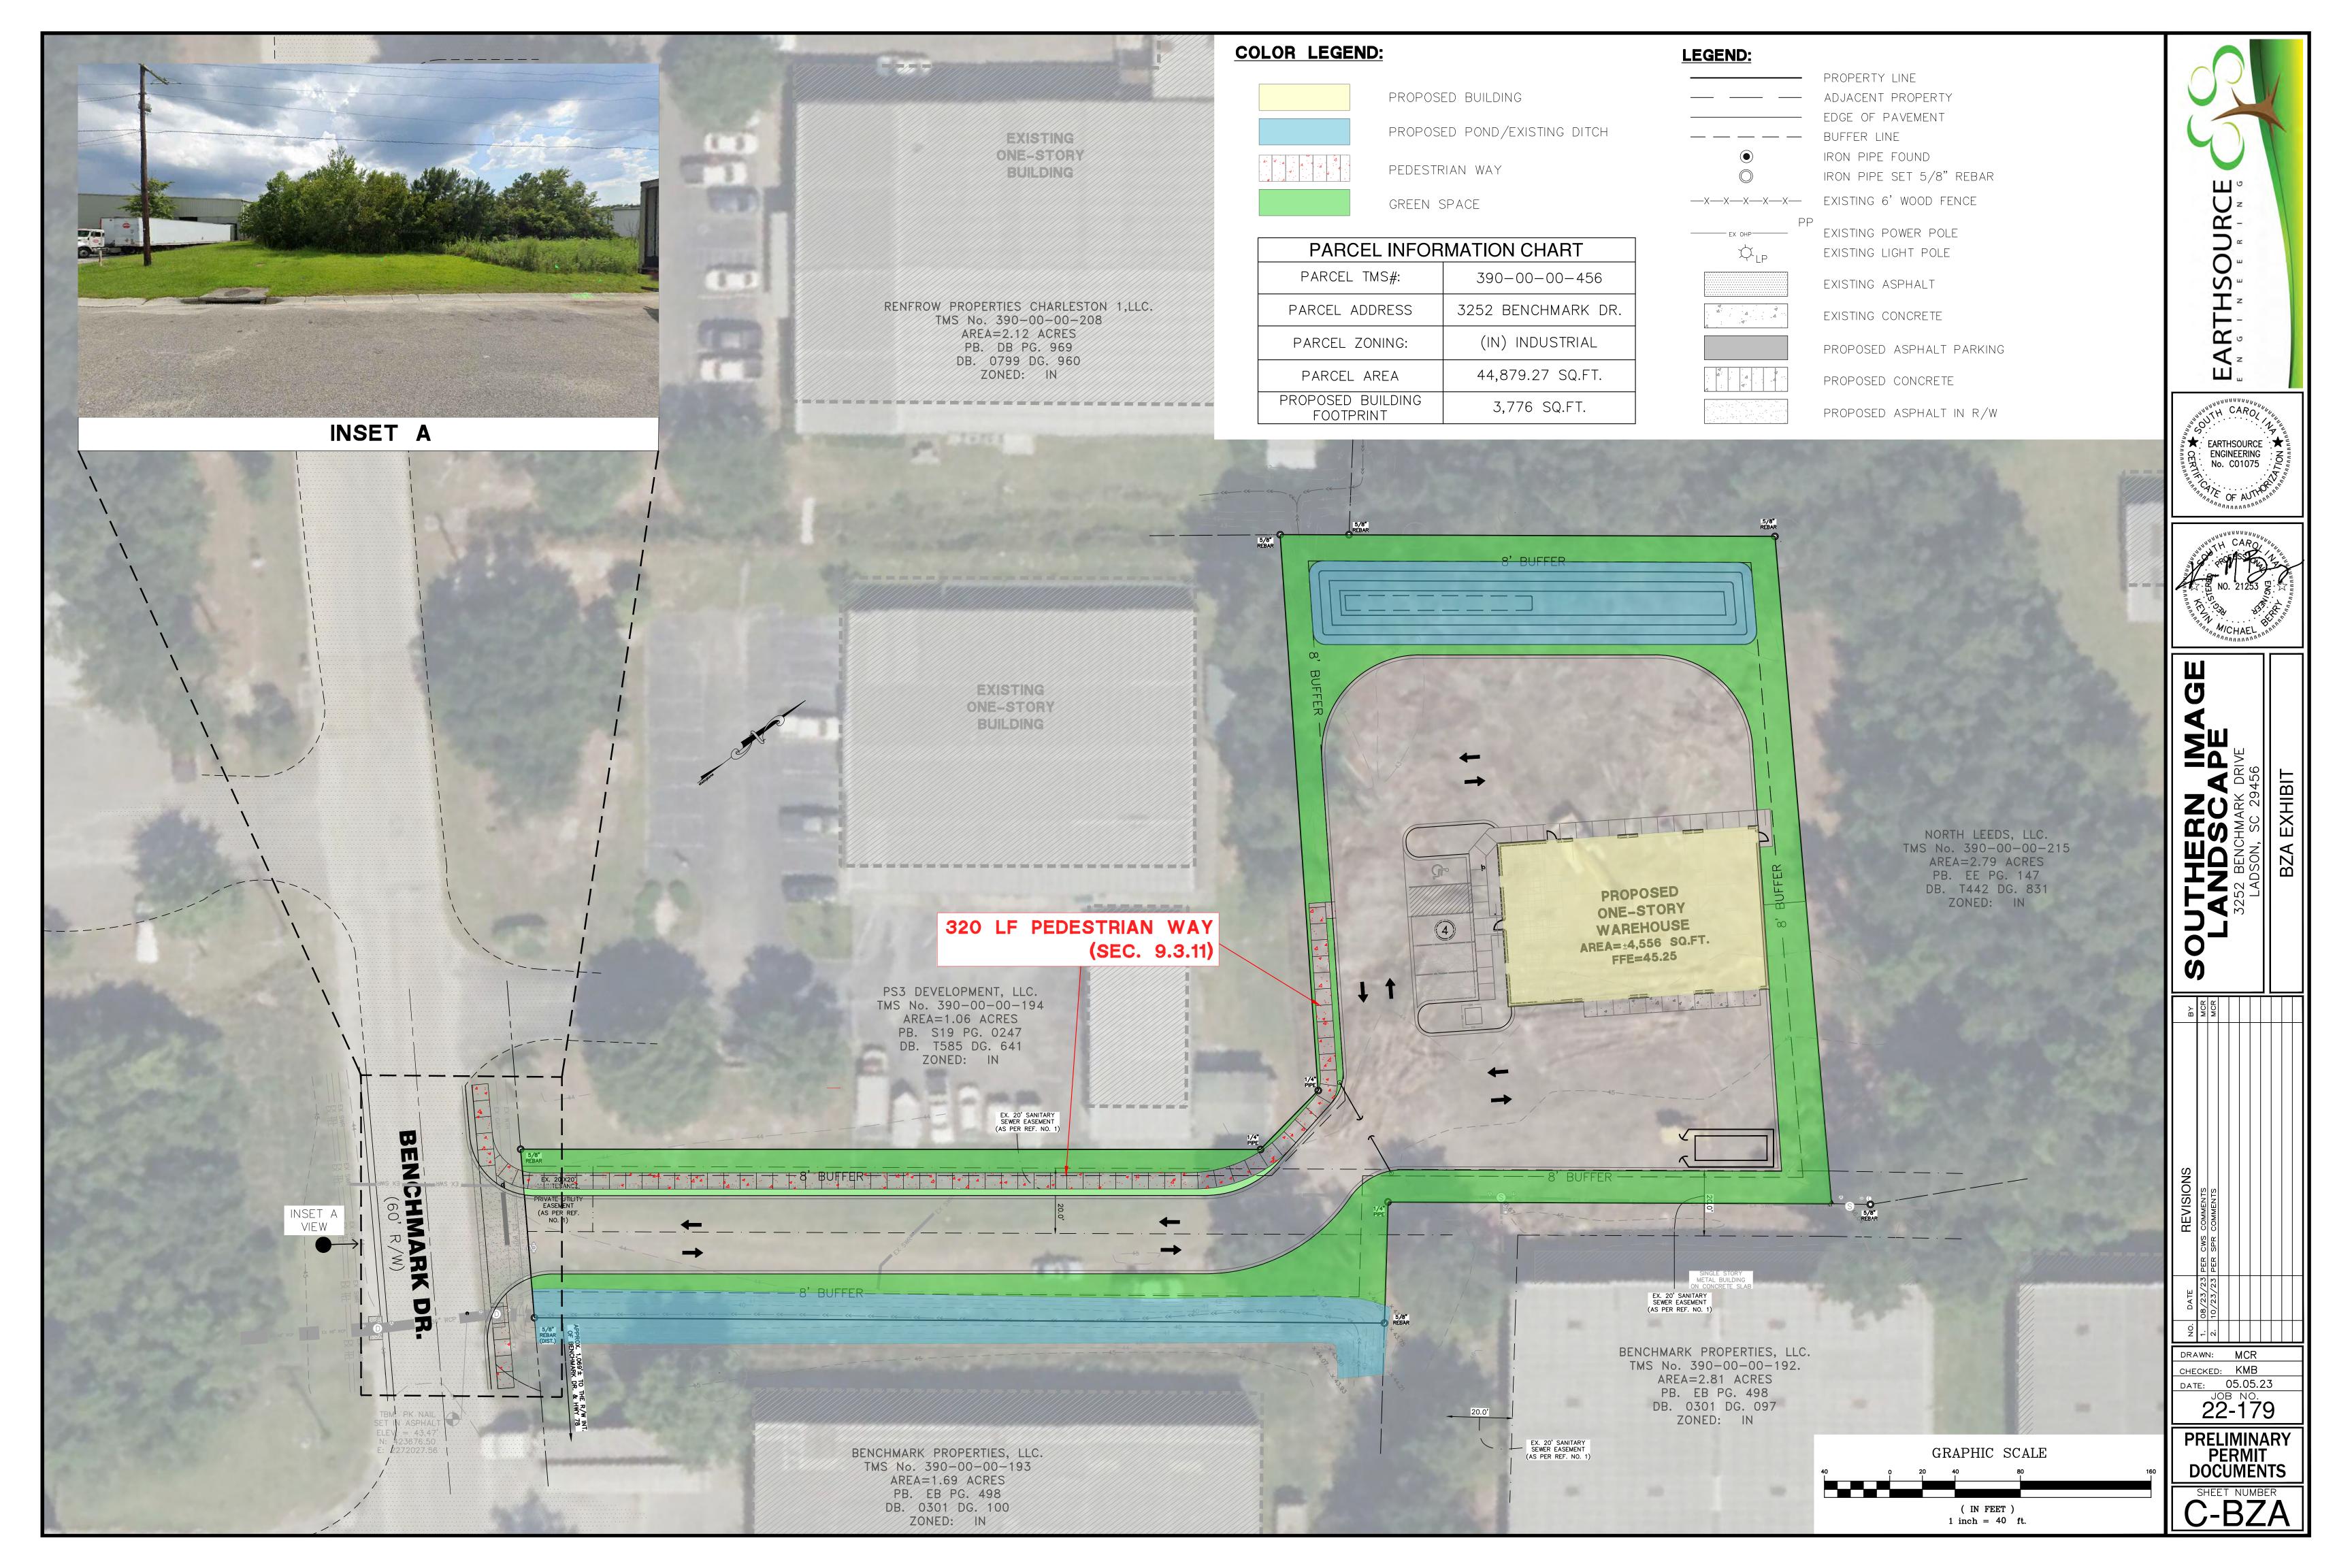

TMS#: 390-00-00-456

Zoning District: Industrial (IN) Zoning District

Request: Variance request to waive the pedestrian way

(sidewalk) installation requirement for a proposed

warehouse.

#### Staff Review:

The applicant, Joseph Bayless of Earthsource Engineering, on behalf of the property owner, Dora Brazelton of Southern Image Landscape, LLC, is requesting a variance to waive the pedestrian way (sidewalk) installation requirement for a proposed warehouse at 3252 Benchmark Drive, (TMS # 390-00-00-456) in the North Area of Charleston County. The subject property is currently vacant and is approximately 1.03 acres. The subject property and surrounding properties are located in the Industrial (IN) Zoning District.

The project is currently in the Site Plan Review process (ZSPR-07-23-00914) for a proposed warehouse. The applicant's letter of intent explains, "Owner requests relief from Article 9.3.11 of the ZLDR requiring a pedestrian path from the proposed building to the right-of-way where no roadside sidewalk currently exists."

#### Planning Director Review and Report regarding Approval Criteria of §3.10.6:

§3.10.6(1): There are extraordinary and exceptional conditions pertaining to the particular piece of property;

Response: There are extraordinary and exceptional conditions pertaining to the 1.03-acre property because it is a flag shaped lot. **The applicant's letter of intent** states, "The extraordinary condition for this property is that it is a flag lot with over 260 LF flag pole access to a small buildable area set back from the right-of-way. This parcel is also in an industrial park with no other right-of-way sidewalks or pedestrian access." Therefore, the request meets this criterion.

§3.10.6(3): Because of these conditions, the application of this Ordinance to the particular piece of property would effectively prohibit or unreasonably restrict the utilization of the property;

Response: The application of this Ordinance, Chapter 9 Development Standards, Article 9.3 Off-Street Parking and Loading, Sec. 9.3.11 Pedestrian Ways to 3252 Benchmark Drive may unreasonably restrict the utilization of the property. The applicant's letter of intent states, "The application of this ordinance would unreasonably restrict the utilization of the property by further encumbering a narrow 50-foot flag access portion of the property already being used for access drive, County drainage ditch and 40' easement as well as sewer easement. Also, this would prevent the owner from keeping the site secure from access with fencing." Therefore, the request meets this criterion.