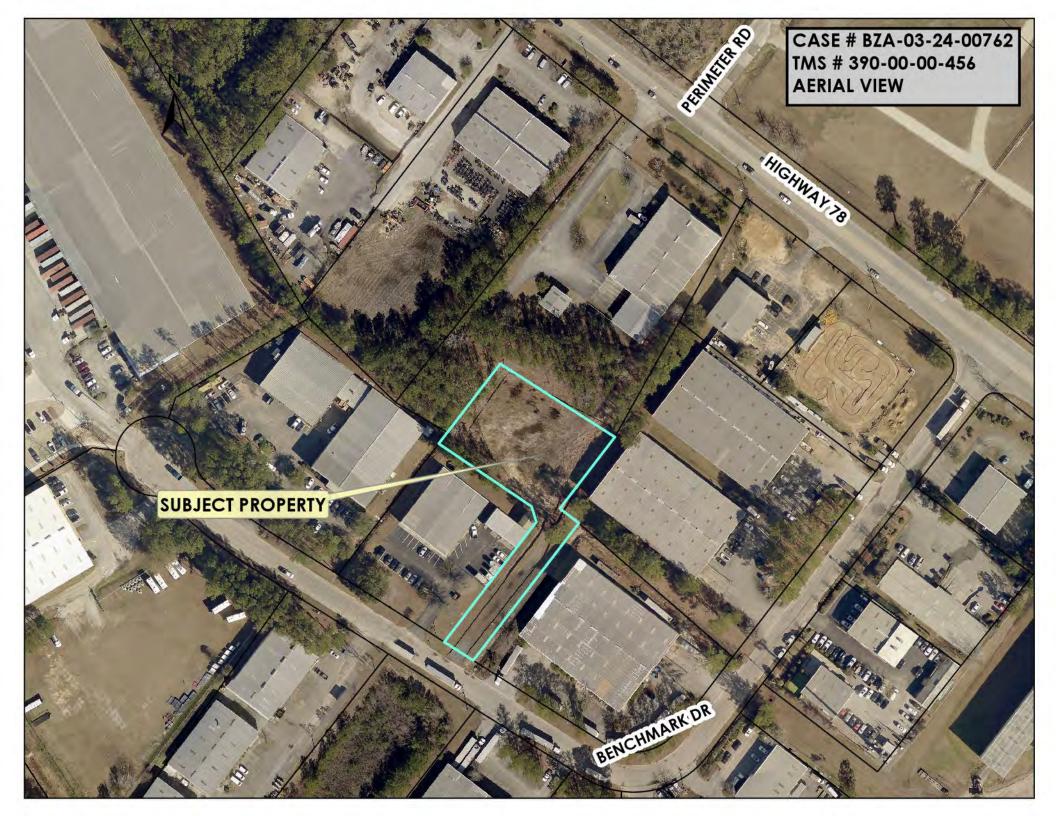

#### Staff Review:

The applicant, Joseph Bayless of Earthsource Engineering, on behalf of the property owner, Dora Brazelton of Southern Image Landscape, LLC, is requesting a variance to waive the pedestrian way (sidewalk) installation requirement for a proposed warehouse at 3252 Benchmark Drive, (TMS # 390-00-00-456) in the North Area of Charleston County. The subject property is currently vacant and is approximately 1.03 acres. The subject property and surrounding properties are located in the Industrial (IN) Zoning District.

The project is currently in the Site Plan Review process (ZSPR-07-23-00914) for a proposed warehouse. The applicant's letter of intent explains, "Owner requests relief from Article 9.3.11 of the ZLDR requiring a pedestrian path from the proposed building to the right-of-way where no roadside sidewalk currently exists."

#### Planning Director Review and Report regarding Approval Criteria of §3.10.6:

§3.10.6(1): There are extraordinary and exceptional conditions pertaining to the particular piece of property;

Response: There are extraordinary and exceptional conditions pertaining to the 1.03-acre property because it is a flag shaped lot. **The applicant's letter of intent** states, "The extraordinary condition for this property is that it is a flag lot with over 260 LF flag pole access to a small buildable area set back from the right-of-way. This parcel is also in an industrial park with no other right-of-way sidewalks or pedestrian access." Therefore, the request meets this criterion.