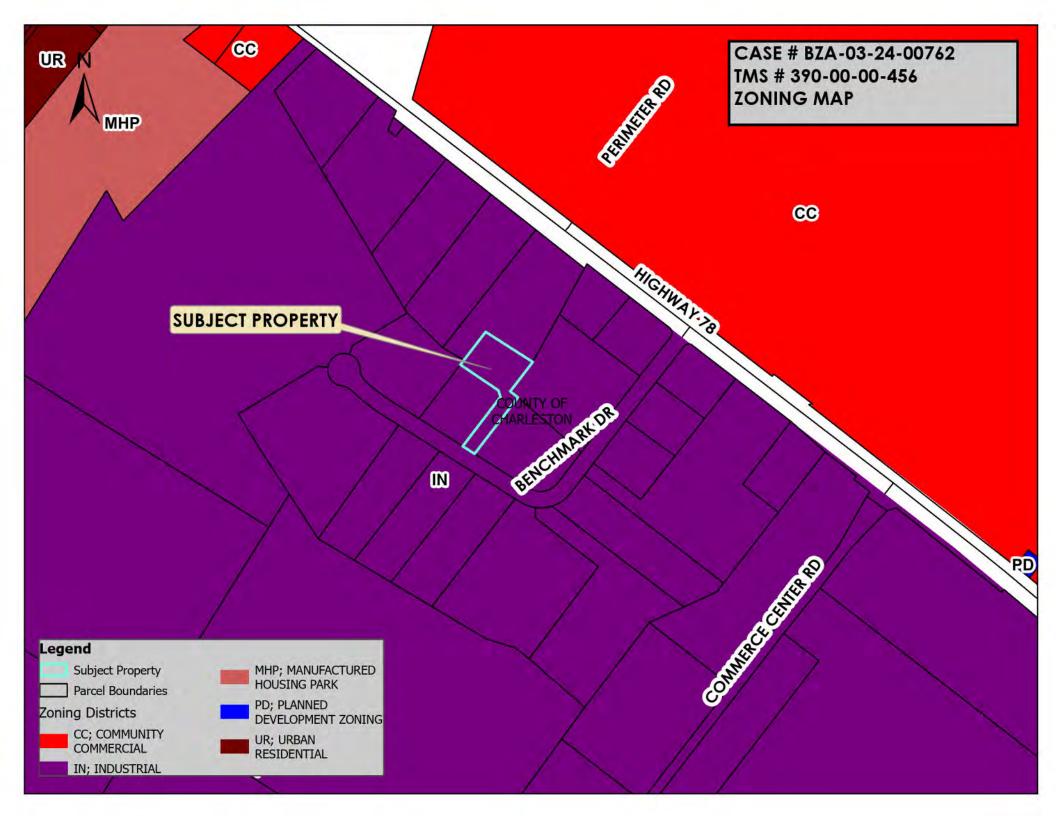

Case # BZA-03-24-00762

Charleston County BZA Meeting of May 6, 2024

Applicant: Joseph Bayless, EIT, of Earthsource Engineering

Property Owner: Dora Brazelton of Southern Image Landscape, LLC

Property Location: 3252 Benchmark Drive – North Area

TMS#: 390-00-00-456

Zoning District: Industrial (IN) Zoning District

Request: Variance request to waive the pedestrian way

(sidewalk) installation requirement for a proposed

warehouse.

# Case # BZA-03-24-00762 BZA Meeting of May 6, 2024 Subject Property: 3252 Benchmark Drive — North Area

Proposal: Variance request to waive the pedestrian way (sidewalk) installation requirement for a proposed warehouse.

#### Staff Review:

The applicant, Joseph Bayless of Earthsource Engineering, on behalf of the property owner, Dora Brazelton of Southern Image Landscape, LLC, is requesting a variance to waive the pedestrian way (sidewalk) installation requirement for a proposed warehouse at 3252 Benchmark Drive, (TMS # 390-00-00-456) in the North Area of Charleston County. The subject property is currently vacant and is approximately 1.03 acres. The subject property and surrounding properties are located in the Industrial (IN) Zoning District.