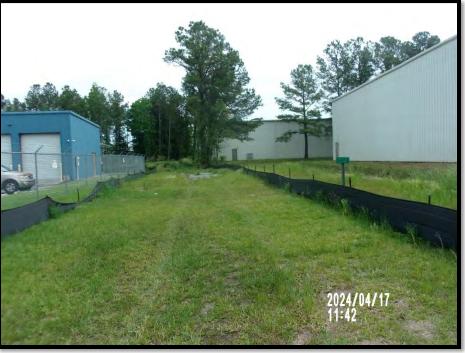

Staff conducted a site visit on April 17, 2024. Please review the attachments for further details regarding this request.

Owner requests relief from Article 9.3.11 of the ZLDR requiring a pedestrian path from the proposed building to the right-of-way where no roadside sidewalk currently exists.