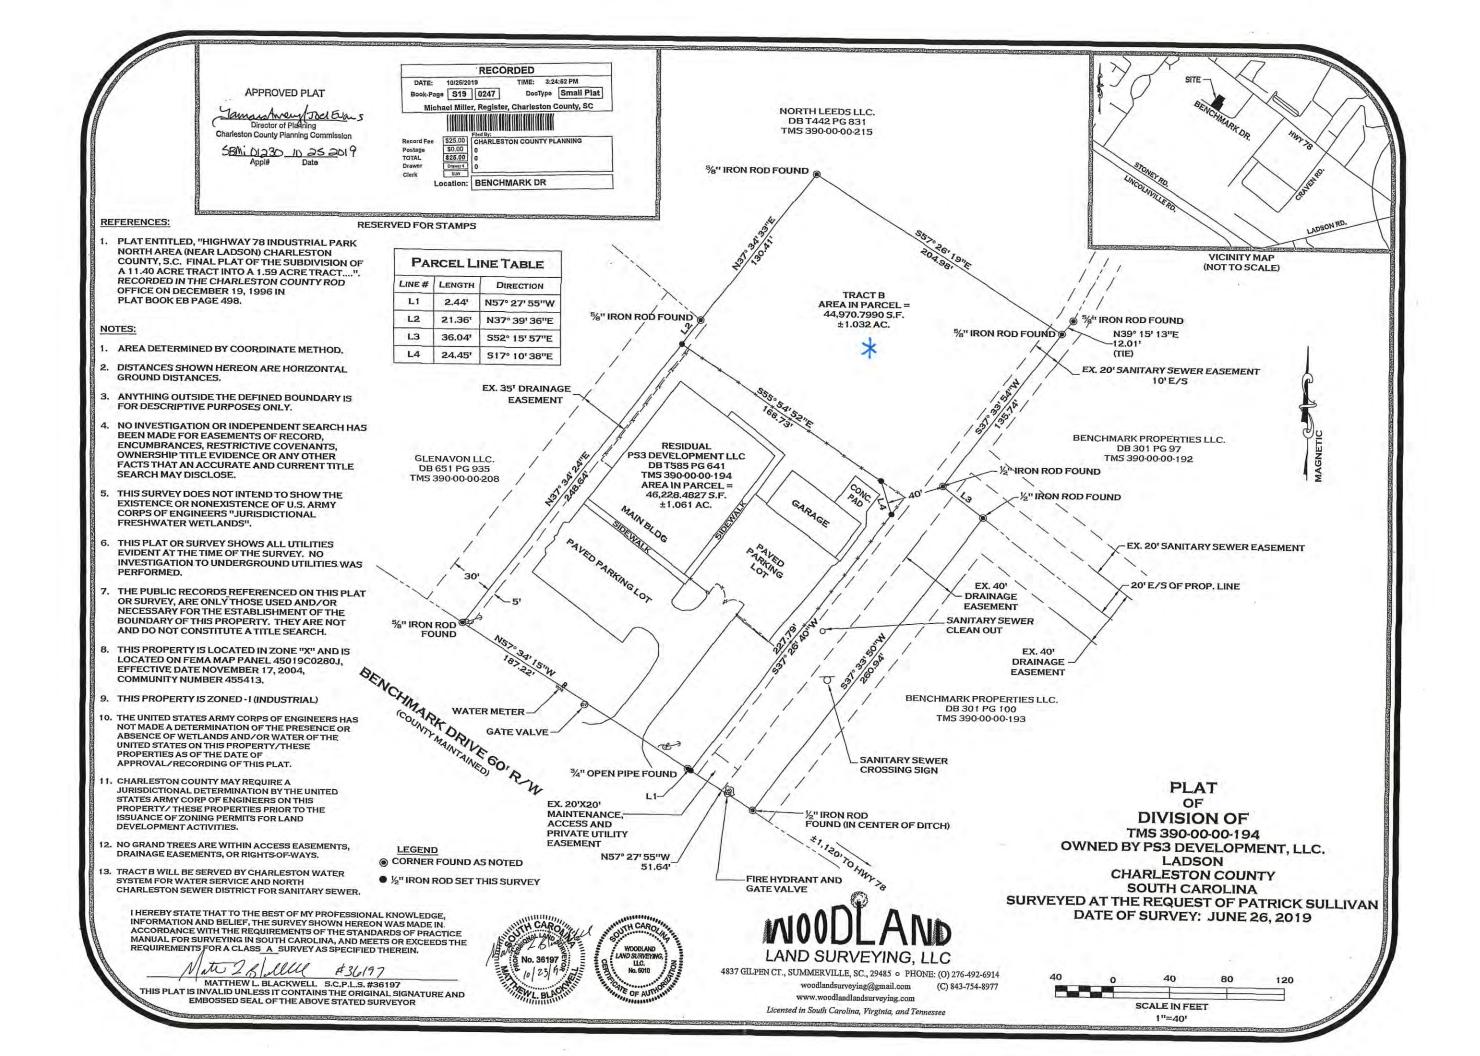

# Case # BZA-03-24-00762 BZA Meeting of May 6, 2024 Subject Property: 3252 Benchmark Drive — North Area

Proposal: Variance request to waive the pedestrian way (sidewalk) installation requirement for a proposed warehouse.

#### Staff Review:

The applicant, Joseph Bayless of Earthsource Engineering, on behalf of the property owner, Dora Brazelton of Southern Image Landscape, LLC, is requesting a variance to waive the pedestrian way (sidewalk) installation requirement for a proposed warehouse at 3252 Benchmark Drive, (TMS # 390-00-00-456) in the North Area of Charleston County. The subject property is currently vacant and is approximately 1.03 acres. The subject property and surrounding properties are located in the Industrial (IN) Zoning District.

The project is currently in the Site Plan Review process (ZSPR-07-23-00914) for a proposed warehouse. The applicant's letter of intent explains, "Owner requests relief from Article 9.3.11 of the ZLDR requiring a pedestrian path from the proposed building to the right-of-way where no roadside sidewalk currently exists."

#### Planning Director Review and Report regarding Approval Criteria of §3.10.6:

§3.10.6(1): There are extraordinary and exceptional conditions pertaining to the particular piece of property;

Response: There are extraordinary and exceptional conditions pertaining to the 1.03-acre property because it is a flag shaped lot. **The applicant's letter of intent** states, "The extraordinary condition for this property is that it is a flag lot with over 260 LF flag pole access to a small buildable area set back from the right-of-way. This parcel is also in an industrial park with no other right-of-way sidewalks or pedestrian access." Therefore, the request meets this criterion.

S3.10.6(2): These conditions do not generally apply to other property in the vicinity; These conditions do not generally apply to other properties in the vicinity. The applicant's letter of intent states, "The property is unique in its shape compared to other properties in the area with greater frontage, however no surrounding properties have pedestrian sidewalk access." Therefore, the request meets this criterion.

§3.10.6(3): Because of these conditions, the application of this Ordinance to the particular piece of property would effectively prohibit or unreasonably restrict the utilization of the property;

Response: The application of this Ordinance, Chapter 9 Development Standards, Article 9.3 Off-Street Parking and Loading, Sec. 9.3.11 Pedestrian Ways to 3252 Benchmark Drive may unreasonably restrict the utilization of the property. The applicant's letter of intent states, "The application of this ordinance would unreasonably restrict the utilization of the property by further encumbering a narrow 50-foot flag access portion of the property already being used for access drive, County drainage ditch and 40' easement as well as sewer easement. Also, this would prevent the owner from keeping the site secure from access with fencing." Therefore, the request meets this criterion.