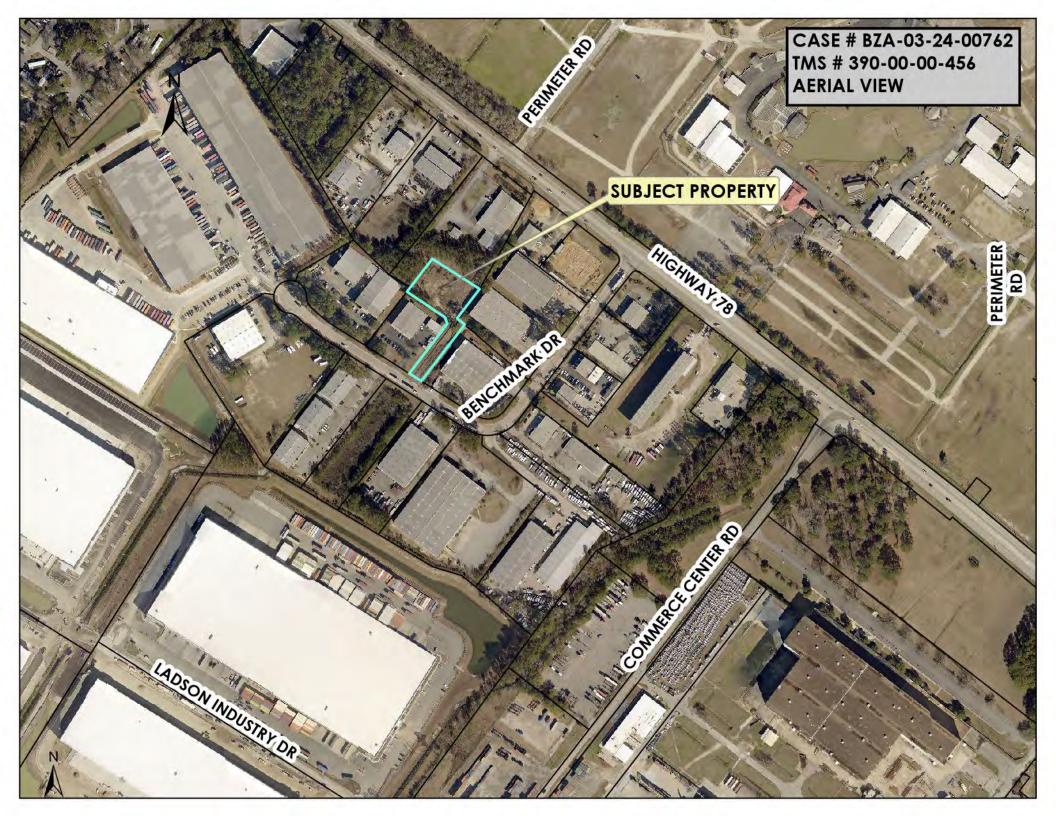

#### Staff Review:

The applicant, Joseph Bayless of Earthsource Engineering, on behalf of the property owner, Dora Brazelton of Southern Image Landscape, LLC, is requesting a variance to waive the pedestrian way (sidewalk) installation requirement for a proposed warehouse at 3252 Benchmark Drive, (TMS # 390-00-00-456) in the North Area of Charleston County. The subject property is currently vacant and is approximately 1.03 acres. The subject property and surrounding properties are located in the Industrial (IN) Zoning District.

The project is currently in the Site Plan Review process (ZSPR-07-23-00914) for a proposed warehouse. The applicant's letter of intent explains, "Owner requests relief from Article 9.3.11 of the ZLDR requiring a pedestrian path from the proposed building to the right-of-way where no roadside sidewalk currently exists."

#### Planning Director Review and Report regarding Approval Criteria of §3.10.6:

§3.10.6(1): There are extraordinary and exceptional conditions pertaining to the particular piece of property;

Response: There are extraordinary and exceptional conditions pertaining to the 1.03-acre property because it is a flag shaped lot. **The applicant's letter of intent** states, "The extraordinary condition for this property is that it is a flag lot with over 260 LF flag pole access to a small buildable area set back from the right-of-way. This parcel is also in an industrial park with no other right-of-way sidewalks or pedestrian access." Therefore, the request meets this criterion.