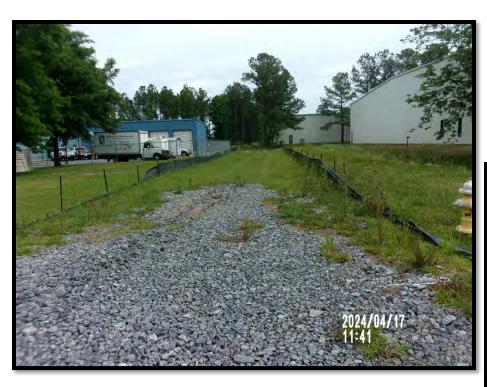

#### Staff Review:

The applicant, Joseph Bayless of Earthsource Engineering, on behalf of the property owner, Dora Brazelton of Southern Image Landscape, LLC, is requesting a variance to waive the pedestrian way (sidewalk) installation requirement for a proposed warehouse at 3252 Benchmark Drive, (TMS # 390-00-00-456) in the North Area of Charleston County. The subject property is currently vacant and is approximately 1.03 acres. The subject property and surrounding properties are located in the Industrial (IN) Zoning District.

The project is currently in the Site Plan Review process (ZSPR-07-23-00914) for a proposed warehouse. The applicant's letter of intent explains, "Owner requests relief from Article 9.3.11 of the ZLDR requiring a pedestrian path from the proposed building to the right-of-way where no roadside sidewalk currently exists."

Staff conducted a site visit on April 17, 2024. Please review the attachments for further details regarding this request.

#### Planning Director Review and Report regarding Approval Criteria of §3.10.6:

§3.10.6(1): There are extraordinary and exceptional conditions pertaining to the particular piece of property;

Response: There are extraordinary and exceptional conditions pertaining to the 1.03-acre property because it is a flag shaped lot. **The applicant's letter of intent** states, "The extraordinary condition for this property is that it is a flag lot with over 260 LF flag pole access to a small buildable area set back from the right-of-way. This parcel is also in an industrial park with no other right-of-way sidewalks or pedestrian access." Therefore, the request meets this criterion.