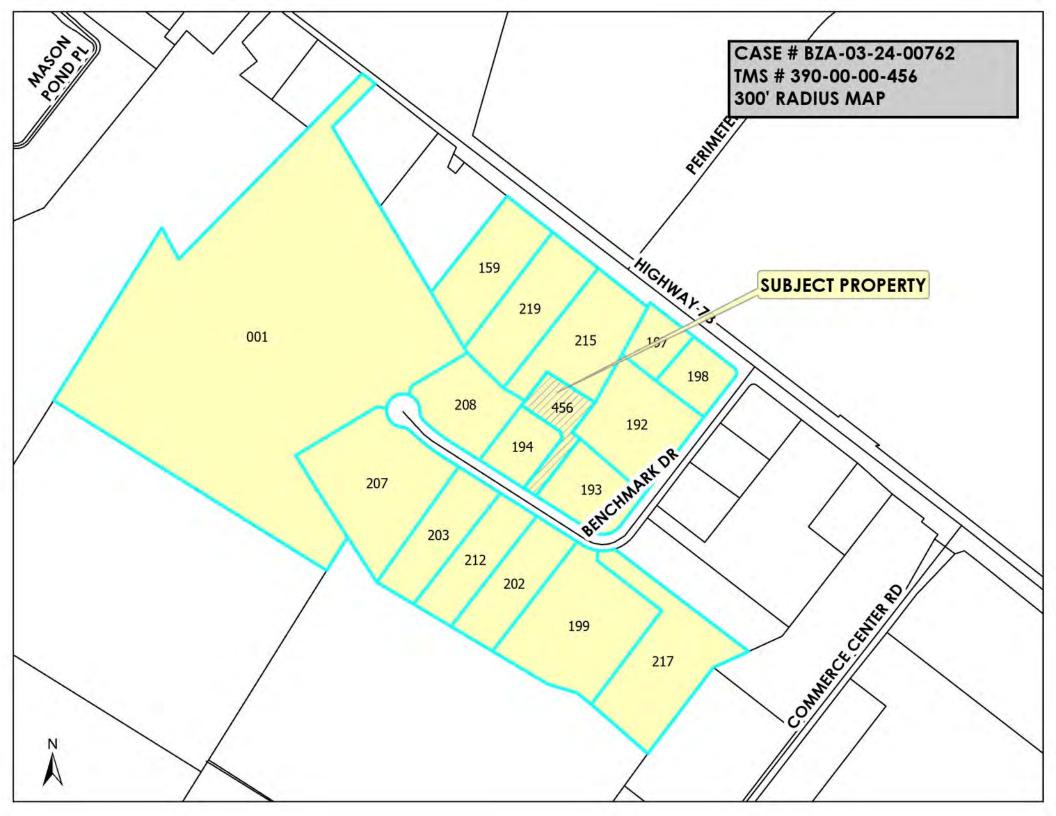

Case # BZA-03-24-00762

Charleston County BZA Meeting of May 6, 2024

Applicant: Joseph Bayless, EIT, of Earthsource Engineering

Property Owner: Dora Brazelton of Southern Image Landscape, LLC

Property Location: 3252 Benchmark Drive – North Area

TMS#: 390-00-00-456

Zoning District: Industrial (IN) Zoning District

Request: Variance request to waive the pedestrian way

(sidewalk) installation requirement for a proposed

warehouse.

# Case # BZA-03-24-00762 BZA Meeting of May 6, 2024 Subject Property: 3252 Benchmark Drive — North Area

Proposal: Variance request to waive the pedestrian way (sidewalk) installation requirement for a proposed warehouse.

#### Staff Review:

The applicant, Joseph Bayless of Earthsource Engineering, on behalf of the property owner, Dora Brazelton of Southern Image Landscape, LLC, is requesting a variance to waive the pedestrian way (sidewalk) installation requirement for a proposed warehouse at 3252 Benchmark Drive, (TMS # 390-00-00-456) in the North Area of Charleston County. The subject property is currently vacant and is approximately 1.03 acres. The subject property and surrounding properties are located in the Industrial (IN) Zoning District.