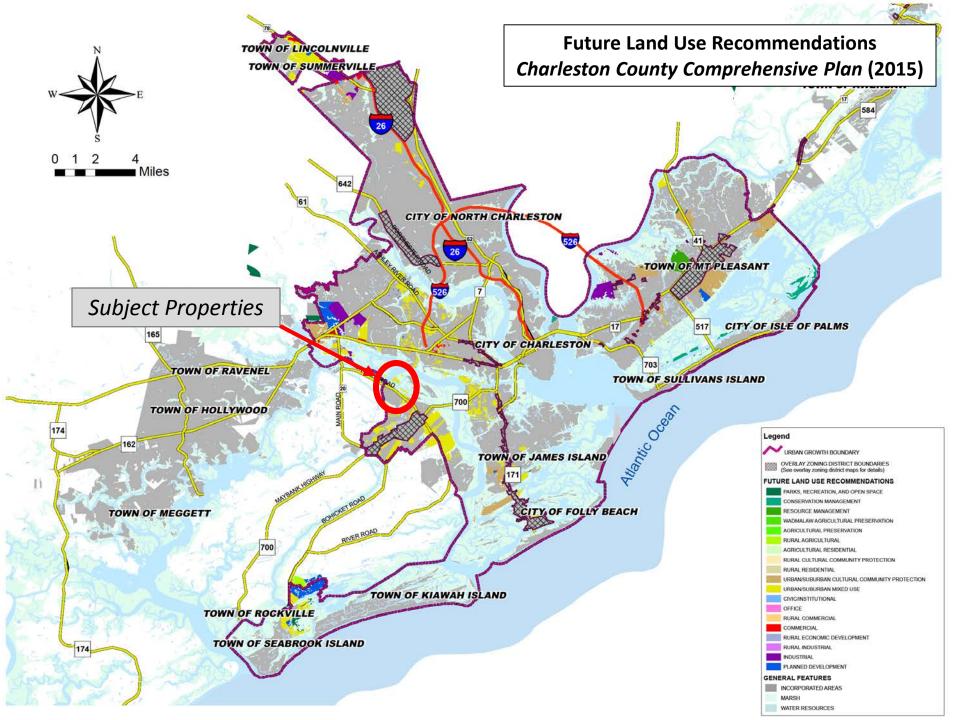

ZREZ-08-18-00084; -00085; and -00086: Request to rezone a 2.52-acre portion of property located at 2690 Swygert Boulevard, Johns Island, (TMS 311-00-00-050) from the Industrial Zoning District (I) to the Single Family Residential 4 Zoning District (R-4); a 2.94-acre portion of property located at 2690 Swygert Boulevard, Johns Island, (TMS 311-00-00-050) from the Single Family Residential 4 Zoning District (R-4) to the Industrial Zoning District (I); and a 9.61-acre portion of property located at 2676 Swygert Boulevard, Johns Island, (TMS 311-00-00-046) from the Single Family Residential 4 Zoning District (R-4) to the Industrial Zoning District (I).