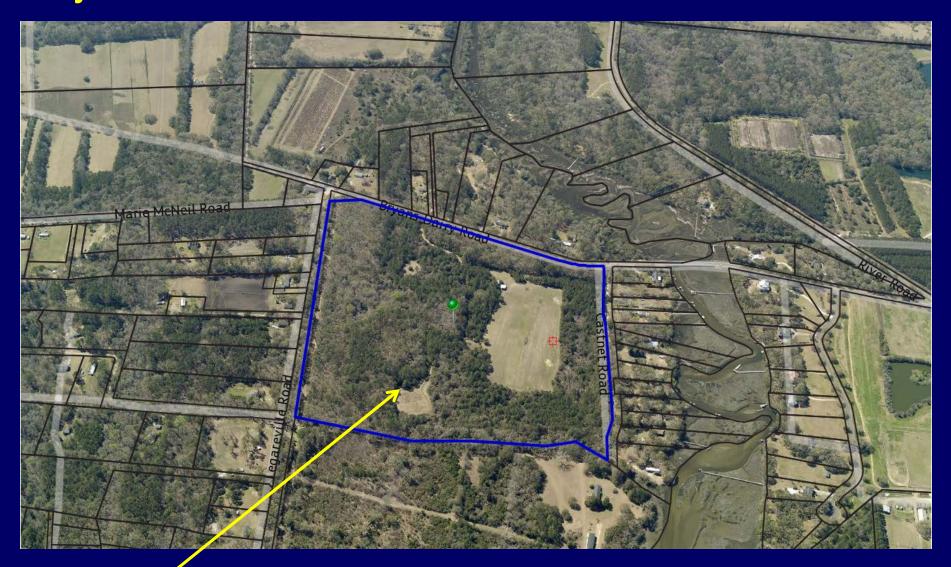

## ZREZ-08-18-00083

Johns Island Area: 2630 Bryans Dairy Road

Parcel I.D.: 249-00-00-074

 Request to rezone property located at 2630 Bryans Dairy Road, (TMS 249-00-00-074), from the Planned Development (PD-138, Bryans Dairy Road)
 Zoning District to the Agricultural Preservation (AG-8) Zoning District

# **Area Description**

The property is vacant with the exception of a carport. There are a mixture of Agricultural Zoning Districts surrounding the subject site. Adjacent properties are zoned either Agricultural Preservation (AG-8) or Agricultural Residential (AGR) and contain agricultural uses or single-family residential buildings with accessory structures.

# ZREZ-08-18-00083

1 – Subject Property