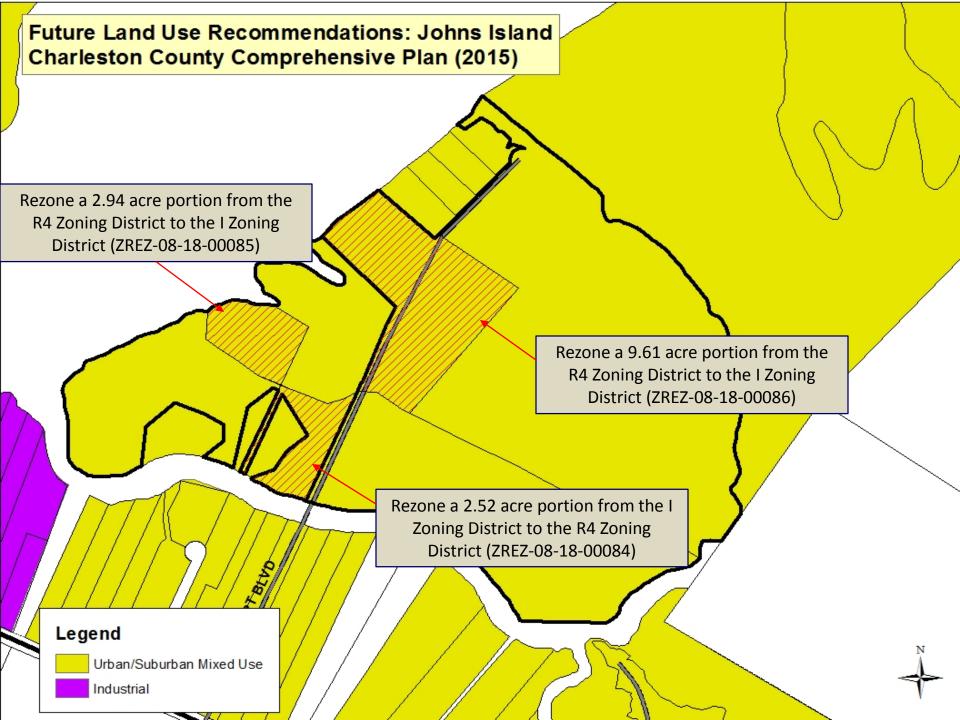

ZREZ-08-18-00084; -00085; and -00086: Request to rezone a 2.52-acre portion of property located at 2690 Swygert Boulevard, Johns Island, (TMS 311-00-00-050) from the Industrial Zoning District (I) to the Single Family Residential 4 Zoning District (R-4); a 2.94-acre portion of property located at 2690 Swygert Boulevard, Johns Island, (TMS 311-00-00-050) from the Single Family Residential 4 Zoning District (R-4) to the Industrial Zoning District (I); and a 9.61-acre portion of property located at 2676 Swygert Boulevard, Johns Island, (TMS 311-00-00-046) from the Single Family Residential 4 Zoning District (R-4) to the Industrial Zoning District (I).