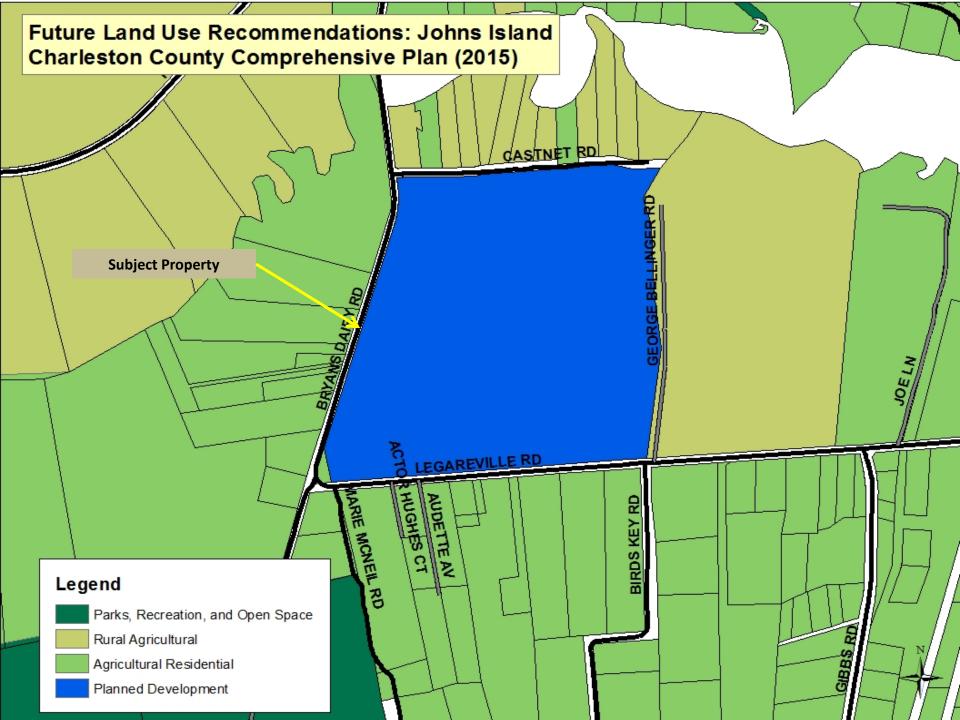

#### Zoning Map Amendment Request:

The applicant is requesting to rezone the property located at 2630 Bryans Dairy Road (TMS 259-00-00-074) from the Planned Development (PD-138, Bryans Dairy Road) Zoning District to the Agricultural Preservation (AG-8) Zoning District.

## A. The proposed amendment is consistent with the Comprehensive Plan and the stated purposes of this Ordinance;

Staff response: The *Charleston County Comprehensive Plan* (the Plan) recommends the Planned Development future land use designation for the site, however, in the proposed 2018 Comprehensive Plan 10-year update, the Future Land Use designation of the site is Rural Agricultural, which was the future land use designation for the property prior to it being rezoned in 2008. As the requested zoning

district implements the Rural Agricultural designation, this request is consistent with the Comprehensive Plan.

B. The proposed amendment will allow development that is compatible with existing uses, recommended density, established dimensional standards, and zoning of nearby properties that will benefit the public good while avoiding an arbitrary change that primarily benefits a singular or solitary interest;