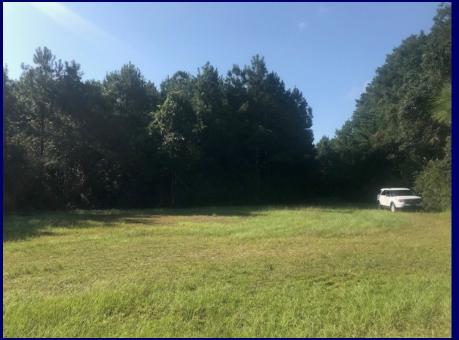

# **Area Description**

The property is vacant with the exception of a carport. There are a mixture of Agricultural Zoning Districts surrounding the subject site. Adjacent properties are zoned either Agricultural Preservation (AG-8) or Agricultural Residential (AGR) and contain agricultural uses or single-family residential buildings with accessory structures.

# ZREZ-08-18-00083

3 – Subject Property