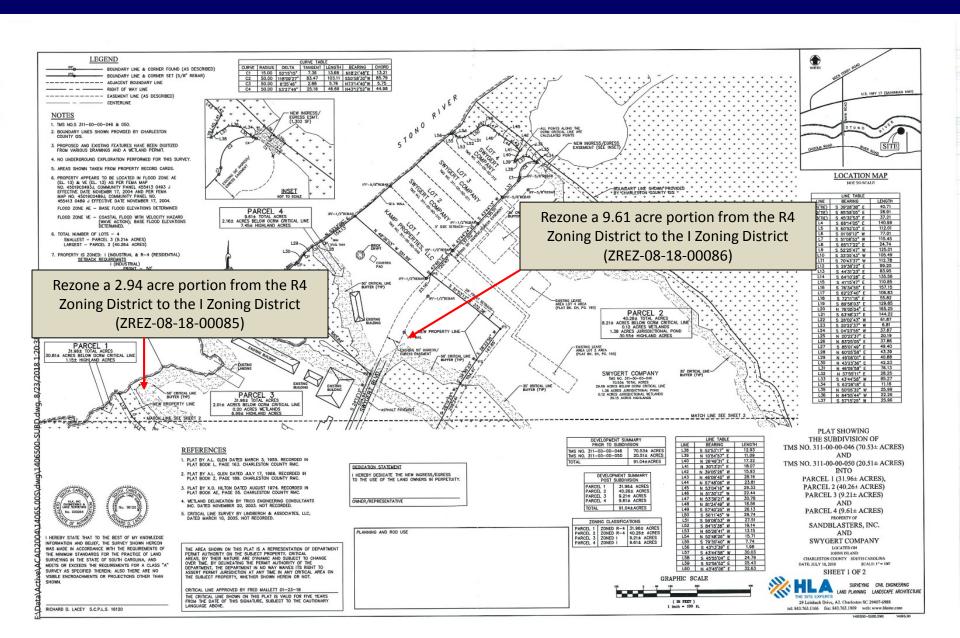

ZREZ-08-18-00084; -00085; and -00086: Request to rezone a 2.52-acre portion of property located at 2690 Swygert Boulevard, Johns Island, (TMS 311-00-00-050) from the Industrial Zoning District (I) to the Single Family Residential 4 Zoning District (R-4); a 2.94-acre portion of property located at 2690 Swygert Boulevard, Johns Island, (TMS 311-00-00-050) from the Single Family Residential 4 Zoning District (R-4) to the Industrial Zoning District (I); and a 9.61-acre portion of property located at 2676 Swygert Boulevard, Johns Island, (TMS 311-00-00-046) from the Single Family Residential 4 Zoning District (R-4) to the Industrial Zoning District (I).