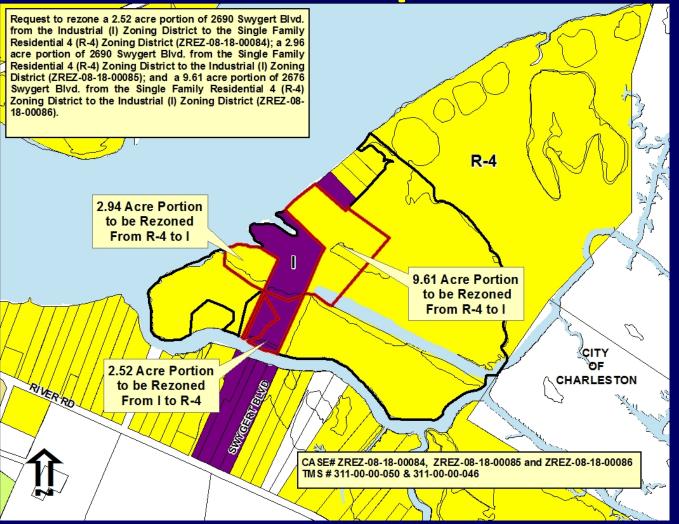

ZREZ-08-18-00084; -00085; and -00086: Request to rezone a 2.52-acre portion of property located at 2690 Swygert Boulevard, Johns Island, (TMS 311-00-00-050) from the Industrial Zoning District (I) to the Single Family Residential 4 Zoning District (R-4); a 2.94-acre portion of property located at 2690 Swygert Boulevard, Johns Island, (TMS 311-00-00-050) from the Single Family Residential 4 Zoning District (R-4) to the Industrial Zoning District (I); and a 9.61-acre portion of property located at 2676 Swygert Boulevard, Johns Island, (TMS 311-00-00-046) from the Single Family Residential 4 Zoning District (R-4) to the Industrial Zoning District (I).