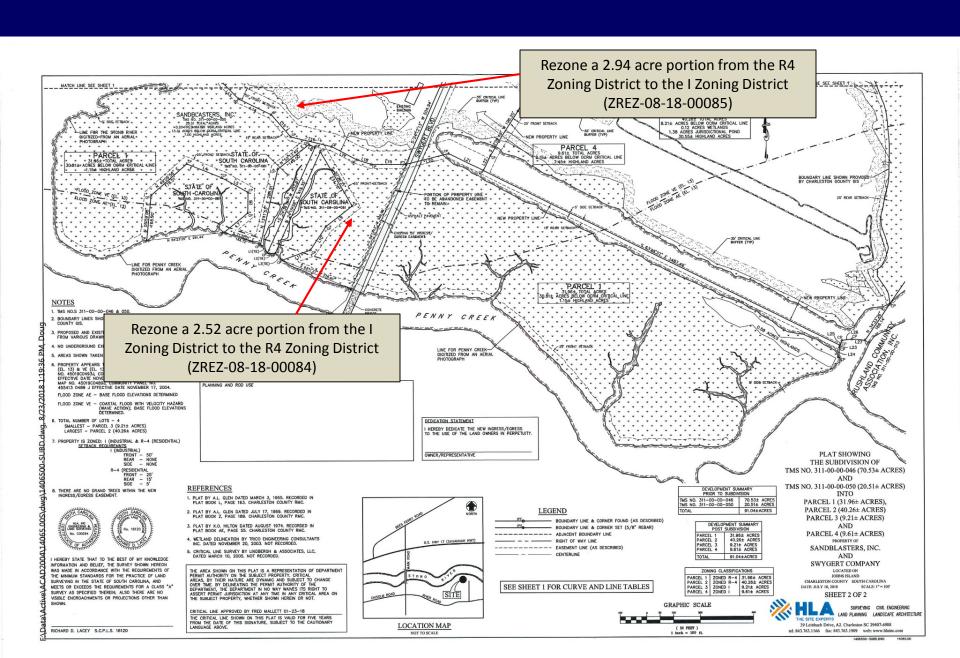

ZREZ-08-18-00084; -00085; and -00086: Request to rezone a 2.52-acre portion of property located at 2690 Swygert Boulevard, Johns Island, (TMS 311-00-00-050) from the Industrial Zoning District (I) to the Single Family Residential 4 Zoning District (R-4); a 2.94-acre portion of property located at 2690 Swygert Boulevard, Johns Island, (TMS 311-00-00-050) from the Single Family Residential 4 Zoning District (R-4) to the Industrial Zoning District (I); and a 9.61-acre portion of property located at 2676 Swygert Boulevard, Johns Island, (TMS 311-00-00-046) from the Single Family Residential 4 Zoning District (R-4) to the Industrial Zoning District (I).