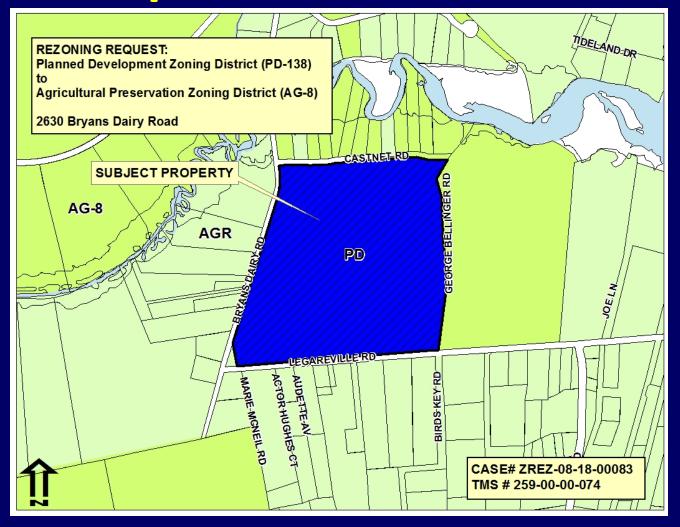

<u>ZREZ-08-18-00083</u>: Request to rezone property located at 2630 Bryans Dairy Road, Johns Island, (TMS: 259-00-00-074) from the Planned Development Zoning District (PD-138, Bryans Dairy Road) to the Agricultural Preservation Zoning District (AG-8). (Property size: 58.35 acres).

#### Zoning Map Amendment Request:

The applicant is requesting to rezone the property located at 2630 Bryans Dairy Road (TMS 259-00-00-074) from the Planned Development (PD-138, Bryans Dairy Road) Zoning District to the Agricultural Preservation (AG-8) Zoning District.

#### Adjacent Zoning:

There are a mixture of Agricultural Zoning Districts surrounding the subject site. Adjacent properties are zoned either Agricultural Preservation (AG-8) or Agricultural Residential (AGR) and contain agricultural uses or single-family residential buildings with accessory structures.