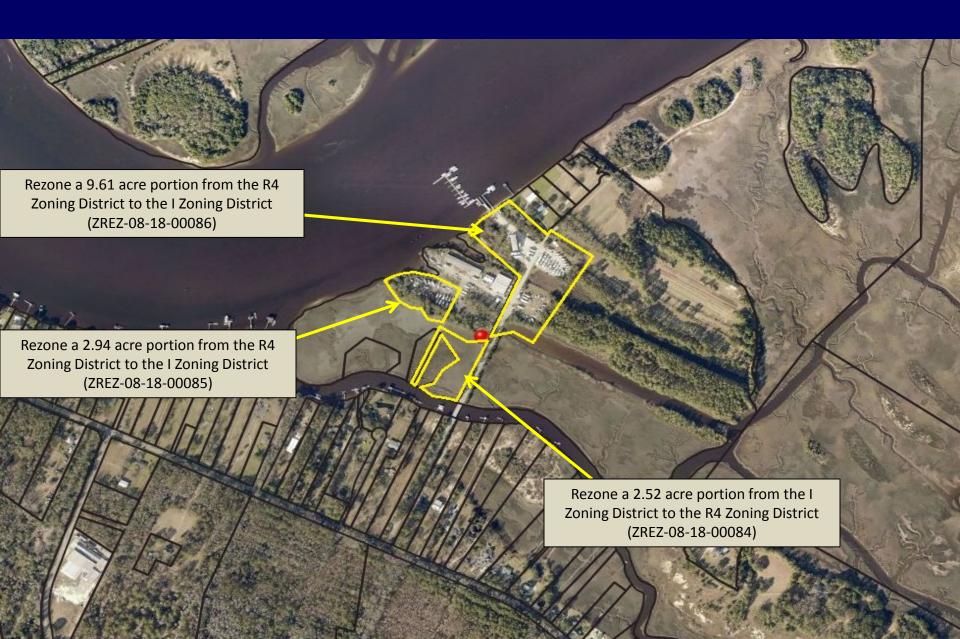

ZREZ-08-18-00084; -00085; and -00086: Request to rezone a 2.52-acre portion of property located at 2690 Swygert Boulevard, Johns Island, (TMS 311-00-00-050) from the Industrial Zoning District (I) to the Single Family Residential 4 Zoning District (R-4); a 2.94-acre portion of property located at 2690 Swygert Boulevard, Johns Island, (TMS 311-00-00-050) from the Single Family Residential 4 Zoning District (R-4) to the Industrial Zoning District (I); and a 9.61-acre portion of property located at 2676 Swygert Boulevard, Johns Island, (TMS 311-00-00-046) from the Single Family Residential 4 Zoning District (R-4) to the Industrial Zoning District (I).