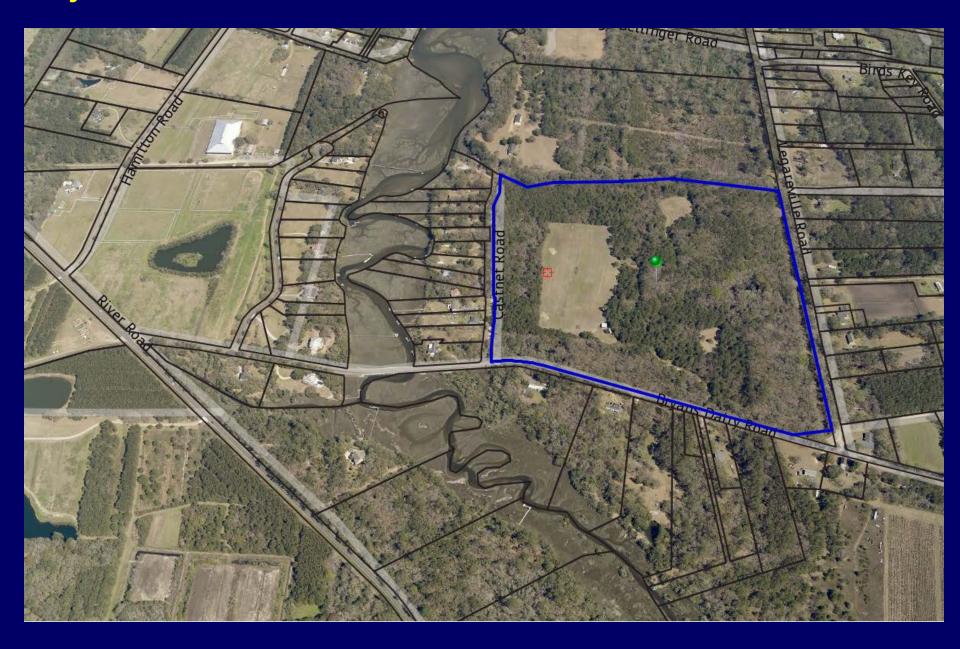

# **Area Description**

The property is vacant with the exception of a carport. There are a mixture of Agricultural Zoning Districts surrounding the subject site. Adjacent properties are zoned either Agricultural Preservation (AG-8) or Agricultural Residential (AGR) and contain agricultural uses or single-family residential buildings with accessory structures.