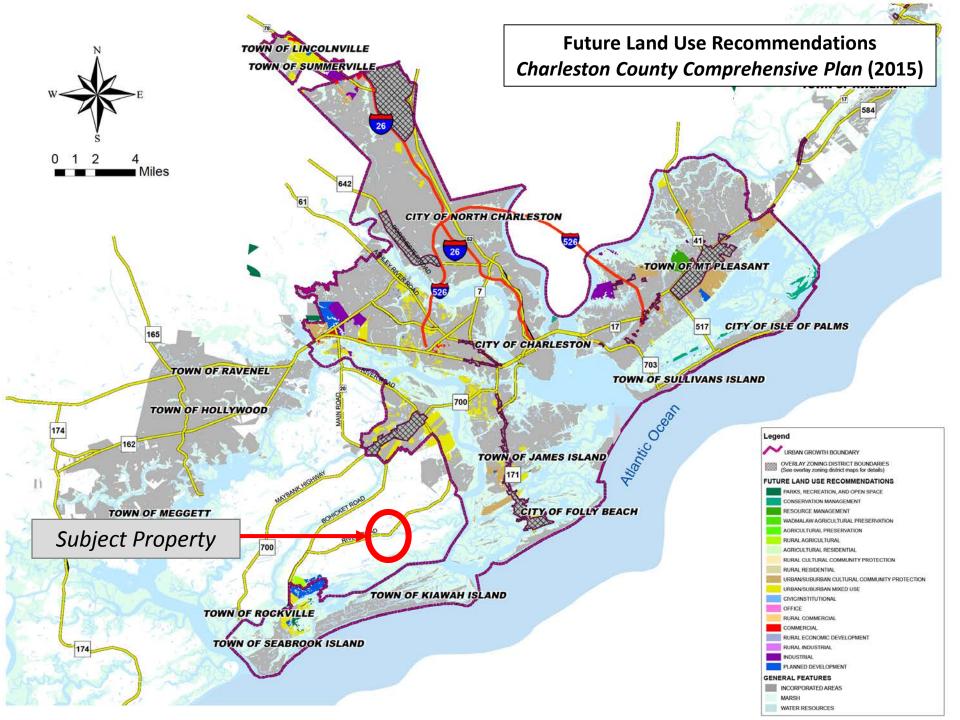

#### **CASE INFORMATION:**

Location: 2630 Bryans Dairy Road

Parcel Identification: 259-00-00-074

Property Size: 58.35 acres

Council District: 8

#### Zoning Map Amendment Request:

The applicant is requesting to rezone the property located at 2630 Bryans Dairy Road (TMS 259-00-00-074) from the Planned Development (PD-138, Bryans Dairy Road) Zoning District to the Agricultural Preservation (AG-8) Zoning District.