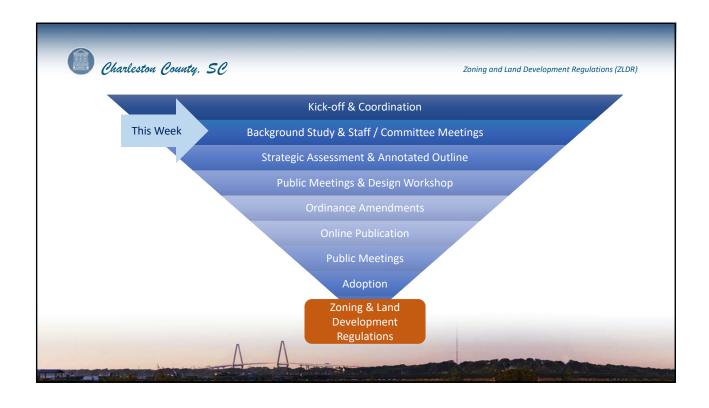

| Charleston County, SC            |           |         |           | Zoning and Land Development Regulations (ZLI |        |          |         |
|----------------------------------|-----------|---------|-----------|----------------------------------------------|--------|----------|---------|
| Regulatory Provisions            | Galveston | Durango | Asheville | Austin                                       | Denver | Santa Fe | Savanna |
| Designated owner, agent, or rep. | Х         | Χ       |           | Χ                                            |        |          | Х       |
| Non-transferable                 | X         |         | Χ         | Χ                                            | Χ      | Χ        |         |
| On-site full time resident       |