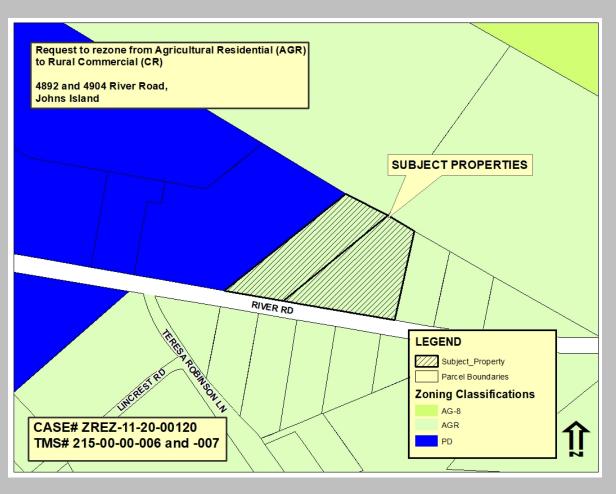

# **Current Zoning**

Adjacent properties to the North are zoned Agricultural Residential (AGR) and contain a Manufactured Housing Unit and a utility substation. To the East, neighboring properties are zoned Agricultural Residential (AGR) and contain Single-Family Dwelling Units. Properties to the South, across River Road, are also zoned Agricultural Residential (AGR) and contain Single-Family Dwelling Units. Neighboring properties to the West are zoned PD-22C, Johns Island Junction. and are undeveloped.

#### **CASE INFORMATION**

Applicant: Lee Glover

Owner: Johns Island River Farm LLC

Location: 4892 and 4904 River Road

Parcel Identification: 215-00-00-006 & 215-00-00-007

<u>Application</u>: Request to rezone properties located at 4892 and 4904 River Road, Parcel Identification Numbers 215-00-00-006 and 215-00-00-007, from the Agricultural Residential (AGR) Zoning District to the Rural Commercial (CR) Zoning District.

Council District: 8 - Johnson

Property Size: 2.94 acres

<u>Zoning History</u>: The subject properties are currently zoned Agricultural Residential (AGR). The subject parcels were zoned Agricultural General (AG) in 1994. The properties were placed in the Agricultural Residential (AGR) Zoning District as part of the adoption of the ZLDR in 2001. TMS 215-00-00-006 is undeveloped and TMS 215-00-00-007 contains a 2,400 square foot commercial building.

<u>Adjacent Zoning:</u> Adjacent properties to the North are zoned Agricultural Residential (AGR) and contain a Manufactured Housing Unit and a utility substation. To the East, neighboring properties are zoned Agricultural Residential (AGR) and contain Single-Family Dwelling Units. Properties to the South, across River Road, are also zoned Agricultural Residential (AGR) and contain (AGR) and contain Single-Family Dwelling Units. Neighboring properties to the West are zoned PD-22C, Johns Island Junction, and are undeveloped.