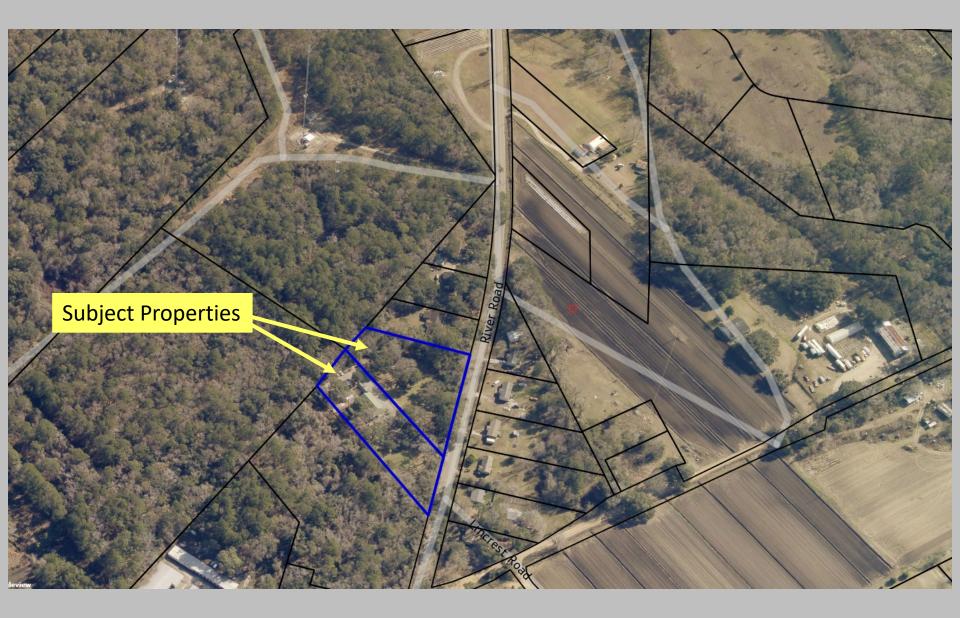

Units. Properties to the South, across River Road, are also zoned Agricultural Residential (AGR) and contain Single-Family Dwelling Units. Neighboring properties to the West are zoned PD-22C, Johns Island Junction. and are undeveloped.

# **Uses Allowed by Right**

#### Agricultural Residential (AGR)

- Greenhouse Production
- Horticultural Production
- Agricultural Sales or Services
- Single-Family Detached Dwelling
- Manufactured Housing Unit
- Family Day Care Home
- Primary and Secondary School

#### Rural Commercial (CR)

- Community Recreation
- Hotel or Motel
- Medical Office
- Adult and Child Day Care Facility
- Vehicle Rental or Leasing
- Convenience Store
- Hair, Nail, or Skin Care
   Services

These are not complete lists of all allowed Land Uses

## **Aerial View to the East**



### **Aerial View to the West**



### **Site Photos**



#### **Subject Property**

### **Site Photos**



#### **Property across River Rd**

#### **Neighboring Property**

### **Approval Criteria—Section 3.4.6**

According to Section 3.4.6 of the *Zoning and Land Development Regulations Ordinance (ZLDR),* zoning map amendments may be approved by County Council only if the proposed amendment meets one or more of the following criteria:

A. The proposed amendment is consistent with the Comprehensive Plan and the stated purposes of this Ordinance;

Staff Response: The Charleston County Comprehensive Plan Future Land Use designation for the subject parcels is Agricultural Residential. By-right uses on properties with this Future Land Use designation include residential, agricultural, and o