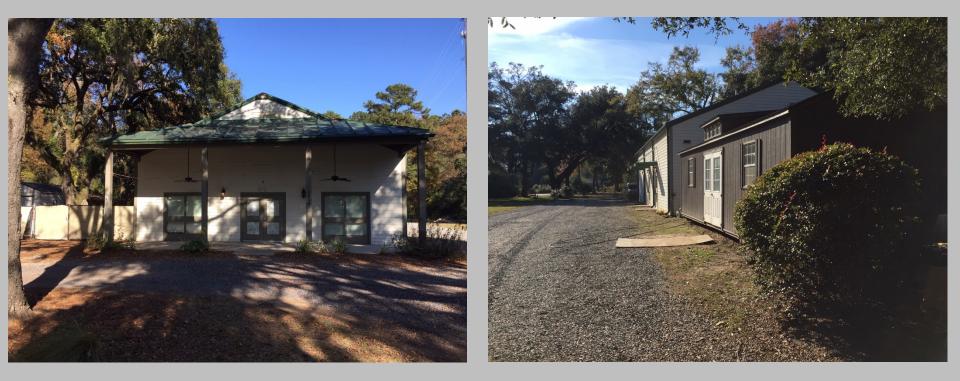

o zoned Agricultural Residential (AGR) and contain Single-Family Dwelling Units. Neighboring properties to the West are zoned PD-22C, Johns Island Junction. and are undeveloped.

# **Uses Allowed by Right**

#### Agricultural Residential (AGR)

- Greenhouse Production
- Horticultural Production
- Agricultural Sales or Services
- Single-Family Detached Dwelling
- Manufactured Housing Unit
- Family Day Care Home
- Primary and Secondary School

#### Rural Commercial (CR)

- Community Recreation
- Hotel or Motel
- Medical Office
- Adult and Child Day Care Facility
- Vehicle Rental or Leasing
- Convenience Store
- Hair, Nail, or Skin Care
   Services

These are not complete lists of all allowed Land Uses

## **Aerial View to the East**



### **Aerial View to the West**



### **Site Photos**



#### **Subject Property**

### **Site Photos**



#### **Property across River Rd**

#### **Neighboring Property**

### **Approval Criteria—Section 3.4.6**

According to Section 3.4.6 of the *Zoning and Land Development Regulations Ordinance (ZLDR),* zoning map amendments may be approved by County Council only if the proposed amendment meets one or more of the following criteria:

A. The proposed amendment is consistent with the Comprehensive Plan and the stated purposes of this Ordinance;

Staff Response: The Charleston County Comprehensive Plan Future Land Use designation for the subject parcels is Agricultural Residential. By-right uses on properties with this Future Land Use designation include residential, agricultural, and other necessary services to support the agricultural indust