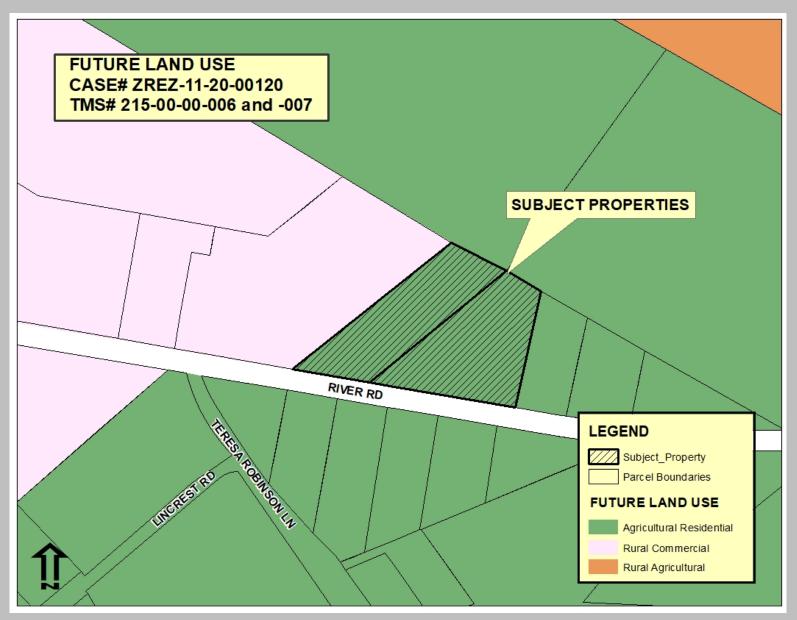

# **Future Land Use**

Council District: 8 - Johnson

Property Size: 2.94 acres

<u>Zoning History</u>: The subject properties are currently zoned Agricultural Residential (AGR). The subject parcels were zoned Agricultural General (AG) in 1994. The properties were placed in the Agricultural Residential (AGR) Zoning District as part of the adoption of the ZLDR in 2001. TMS 215-00-00-006 is undeveloped and TMS 215-00-00-007 contains a 2,400 square foot commercial building.

<u>Adjacent Zoning:</u> Adjacent properties to the North are zoned Agricultural Residential (AGR) and contain a Manufactured Housing Unit and a utility substation. To the East, neighboring properties are zoned Agricultural Residential (AGR) and contain Single-Family Dwelling Units. Properties to the South, across River Road, are also zoned Agricultural Residential (AGR) and contain (AGR) and contain Single-Family Dwelling Units. Neighboring properties to the West are zoned PD-22C, Johns Island Junction, and are undeveloped.