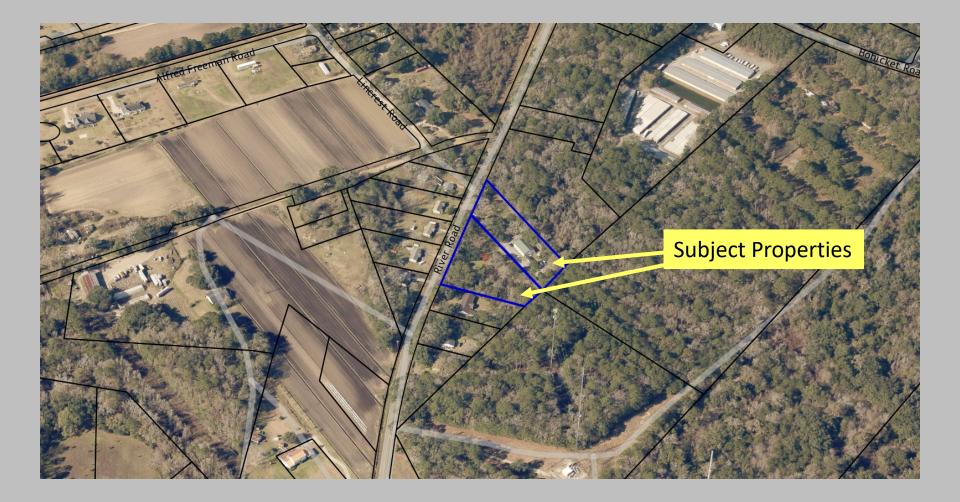

## **Aerial View to the East**

### **Aerial View to the West**

Council District: 8 - Johnson

Property Size: 2.94 acres

<u>Zoning History</u>: The subject properties are currently zoned Agricultural Residential (AGR). The subject parcels were zoned Agricultural General (AG) in 1994. The properties were placed in the Agricultural Residential (AGR) Zoning District as part of the adoption of the ZLDR in 2001. TMS 215-00-00-006 is undeveloped and TMS 215-00-00-007 contains a 2,400 square foot commercial building.

<u>Adjacent Zoning:</u> Adjacent properties to the North are zoned Agricultural Residential (AGR) and contain a Manufactured Housing Unit and a utility substation. To the East, neighboring properties are zoned Agricultural Residential (AGR) and contain Single-Family Dwelling Units. Properties to the South, across River Road, are also zoned Agricultural Residential (AGR) and contain (AGR) and contain Single-Family Dwelling Units. Neighboring properties to the West are zoned PD-22C, Johns Island Junction, and are undeveloped.